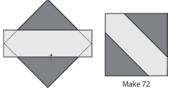

#### **Blocks**

1. Mark the center of each  $3\frac{1}{2}$ " x 10" (8.89cm x 25.4cm) strip and the diagonal side of each  $5\frac{1}{4}$ " (13.34cm) triangle. (**Fig. 1**)

Fia. 1

2. Sew a matching pair of triangles to either side of a 3½" x 10" (8.89cm x 25.4cm) strip to make a block. Trim and square to 7" x 7" (17.78cm x 17.78cm). Make (72) blocks. There will be a few patches remaining. These can be pieced into the backing if desired. (Fig. 2)

Fig. 2