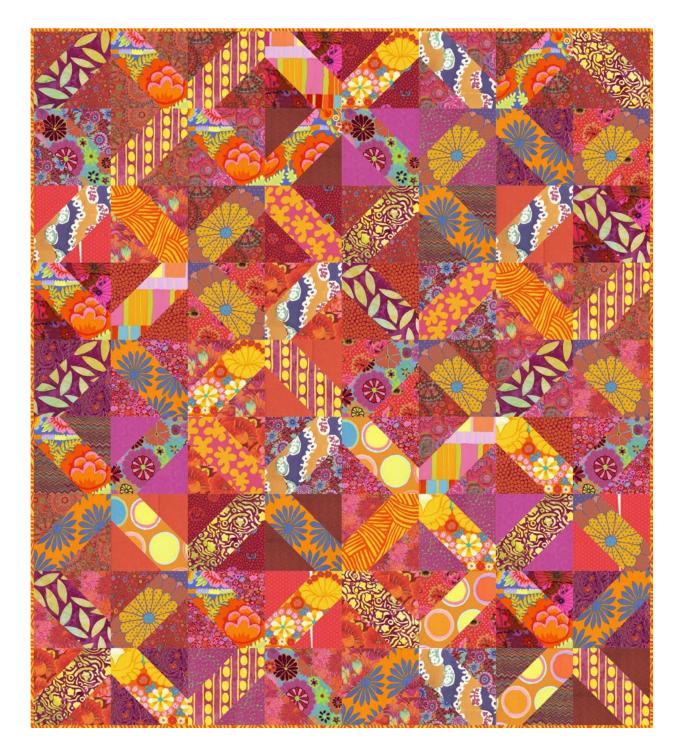

#### **Quilt Top Assembly**

3. Following the **Quilt Layout** diagram and paying close attention to orientation, sew the blocks together into (9) rows of (8) blocks each, matching seams. Alternate the direction of the pressing. Sew the rows together to complete the guilt top.

**\*Note:** The layout diagram showcases the Lipstick colorway.