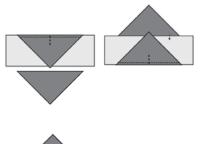

#### **Blocks**

1. Mark the center of each  $3\frac{1}{2}$ " x 10" (8.89cm x 25.4cm) strip and the diagonal side of each  $5\frac{1}{4}$ " (13.34cm) triangle. (**Fig. 1**)

Fia. 1

2. Sew a matching pair of triangles to either side of a 3½" x 10" (8.89cm x 25.4cm) strip to make a block. Trim and square to 7" x 7" (17.78cm x 17.78cm). Make (72) blocks. There will be a few patches remaining. These can be pieced into the backing if desired. (Fig. 2)