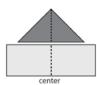

#### **Blocks**

1. Mark the center of each  $3\frac{1}{2}$ " x 10" (8.89cm x 25.4cm) strip and the diagonal side of each  $5\frac{1}{4}$ " (13.34cm) triangle. (**Fig. 1**)

Fia. 1

2. Sew a matching pair of triangles to either side of a 3½" x 10" (8.89cm x 25.4cm) strip to make a block. Trim and square to 7" x 7" (17.78cm x 17.78cm). Make (72) blocks. There will be a few patches remaining. These can be pieced into the backing if desired. (Fig. 2)