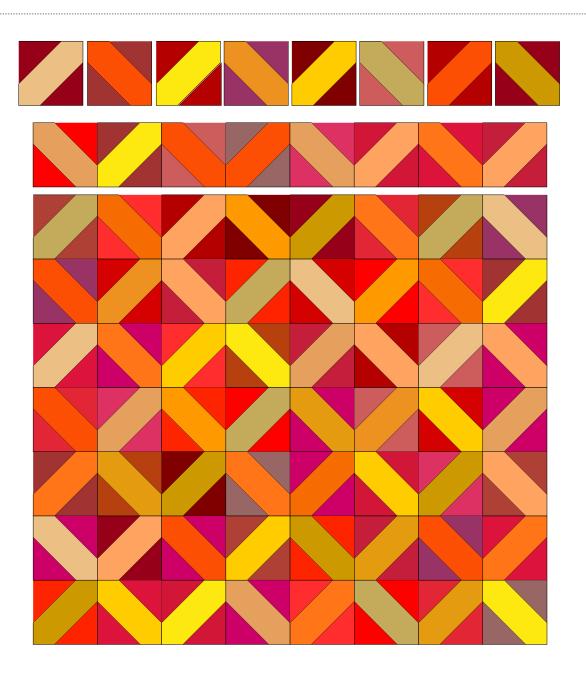

#### **Quilt Top Assembly**

3. Following the **Quilt Layout** diagram and paying close attention to orientation, sew the blocks together into (9) rows of (8) blocks each, matching seams. Alternate the direction of the pressing. Sew the rows together to complete the guilt top.

**\*Note:** The layout diagram showcases the Lipstick colorway.