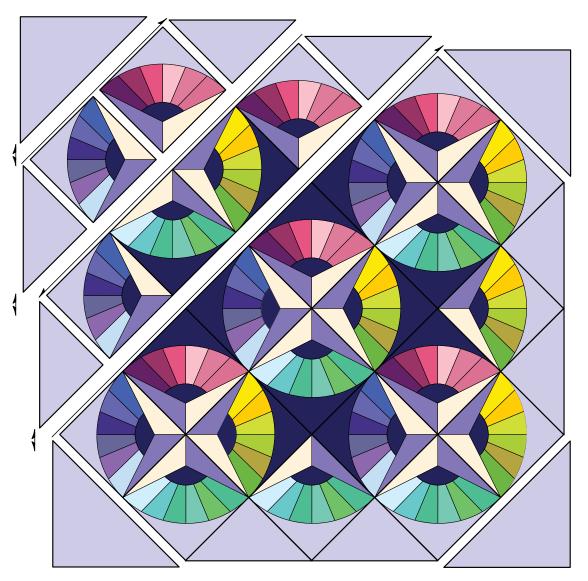

# **Quilt Top Assembly**

- Following the Quilt Layout and noting the block orientation, lay out the Fan blocks in diagonal rows, adding corner and side setting triangles where needed.
- **9.** Sew the Fan blocks and side setting triangles together in each row; press adjacent row seam allowances in opposite directions.
- 10. Sew the 2 long center rows together; then add the (2) corner setting triangles to the center row.
- **11.** Sew the rows together, matching the block corners. Add the remaining (2) corner setting triangles. Press seams open and trim to square up if needed to complete the quilt top.

Quilt Layout