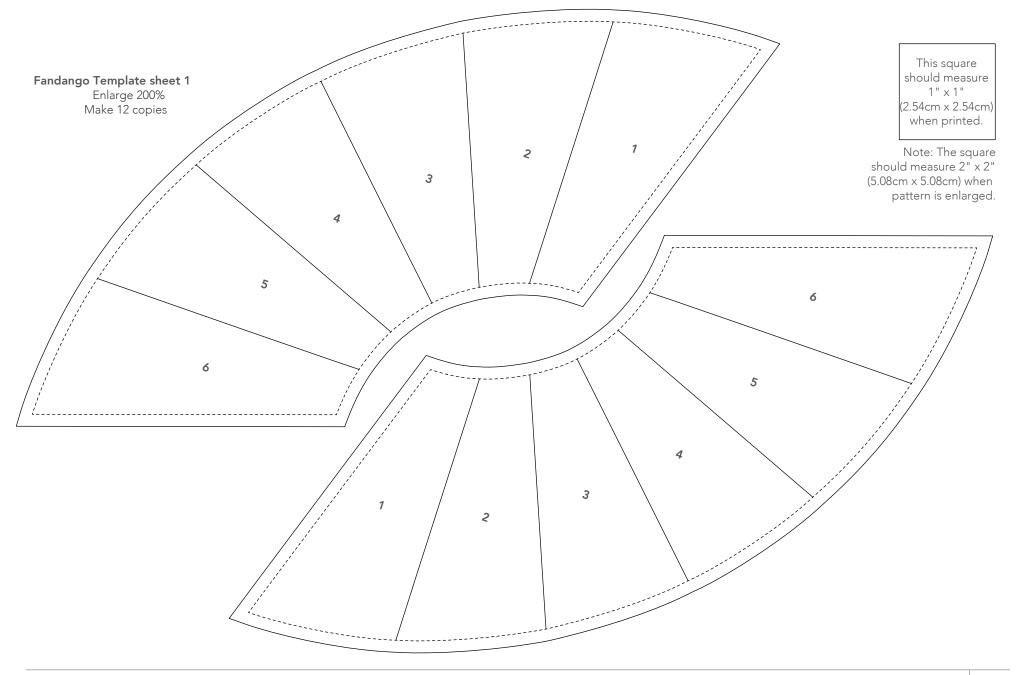

# Cutting

**NOTE:** Before cutting, enlarge and print (at 200%) 12 copies of Template Sheet 1 to make 24 Foundation Paper Piecing (FPP) Fan shapes. Trim templates from copy paper and tape together if needed to make a complete fan wedge.

Enlarge and print (at 200%) 1 copy of Template Sheet 2. Trim paper templates from copy paper and tape together if needed to make complete Templates 1-4. Trace each template onto plastic template material, cut and label each template with the name and mark the grainlines. For less advanced quilters, mark the seam allowances on pieces cut from templates for more accuracy and to aid in piecing the inset seams.