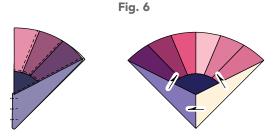

Fig. 3

4. Next, pin a Fabric BB (T2) to the right-hand edge of the Fan unit; start sewing at the outer edge of the fan and stop ¼" (.64cm) from bottom (inner point) end (Fig. 5). Pin and sew a Fabric CC (T3) to the left-hand edge of your Fan unit and stop ¼" (.64cm) from end.

 Create an inset (Y) seam by folding the Fan unit in half, right sides together, and matching the shortside seam allowances of Fabrics BB and CC; pin together. Beginning where Fabrics Y, BB and CC meet, needle-down through Fabrics BB and CC only, and sew together (Fig. 6). Press seams created in step 4 toward the Fan unit and press the last seam toward Fabric CC.