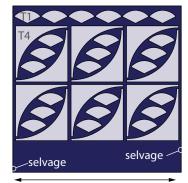

#### Fabric Y, cut:

(12) Template 4 (T4), wrong side of fabric up(24) Template 1 (T1), wrong side of fabric up(**Fig. 1**)

Fig. 1

width of fabric