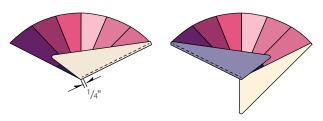

6. Select a Fabric Z (T4) and finger-press in half; pin to the outer edge of the fan unit at the center and ends first, then pin the remainder of the matched curve edges. Sew together and press toward Fabric Z to complete the Group I Fan block (Fig. 7). Make (3) using Fabric Z (T4) and (3) using Fabric Y (T4).

Fig. 7

Make 3 of each. Make 3 of each. Group I Make 3 of each.

7. In the same manner as Group I, continue making Fan blocks using Groups II-IV as shown (**Fig. 8**). Make a total of (24) Fan blocks.