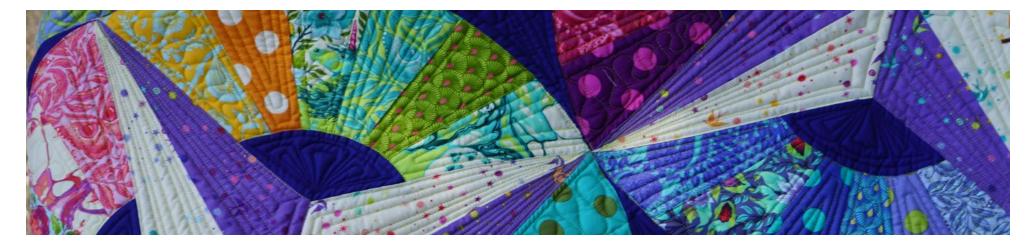

# **Sewing Instructions**

A basic knowledge of foundation paper piecing (FPP) is needed to make this quilt. For additional foundation paper piecing instruction, refer to a book or class on the topic. Pay careful attention to the paper piecing foundations and instructions for proper placement and order of fabric.

All seam allowances are  $\frac{1}{4}$ " (.64cm). Pieces are sewn right sides together.

- Divide all 4" x 7¼" (10.16cm x 18.42cm) and 4" x 6½" (10.16cm x 16.51cm) rectangles into the following color groups, keeping them in alphabetical order: Group I: Fabrics A-F Group II: Fabrics G-L Group III: Fabrics M-R Group IV: Fabrics S-X
- Beginning with Group I, FPP (1) Fan in alphabetical/ numerical order. (Fig. 2). Tip: Check the placement of the top piece by flipping it over before stitching to make sure it will cover the entire area. Trim pieced Fan on outside edge of shape, leaving seam allowance; gently remove paper. Make a total of (6) Group I FPP Fans.

Fig. 2

 Select a Fabric Y (T1); fold in half and finger-press. Pin the top, curved edge to a Group I FPP Fan small curved edge (Fig. 3). Match center and ends. Sew pieces together and press toward Fabric Y for a pieced Fan unit (Fig. 4).

Fig. 3

4. Next, pin a Fabric BB (T2) to the right-hand edge of the Fan unit; start sewing at the outer edge of the fan and stop ¼" (.64cm) from bottom (inner point) end (Fig. 5). Pin and sew a Fabric CC (T3) to the left-hand edge of your Fan unit and stop ¼" (.64cm) from end.

 Create an inset (Y) seam by folding the Fan unit in half, right sides together, and matching the shortside seam allowances of Fabrics BB and CC; pin together. Beginning where Fabrics Y, BB and CC meet, needle-down through Fabrics BB and CC only, and sew together (Fig. 6). Press seams created in step 4 toward the Fan unit and press the last seam toward Fabric CC.

6. Select a Fabric Z (T4) and finger-press in half; pin to the outer edge of the fan unit at the center and ends first, then pin the remainder of the matched curve edges. Sew together and press toward Fabric Z to complete the Group I Fan block (Fig. 7). Make (3) using Fabric Z (T4) and (3) using Fabric Y (T4).