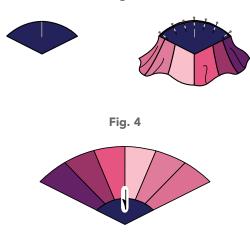

Fig. 2

 Select a Fabric Y (T1); fold in half and finger-press. Pin the top, curved edge to a Group I FPP Fan small curved edge (Fig. 3). Match center and ends. Sew pieces together and press toward Fabric Y for a pieced Fan unit (Fig. 4).