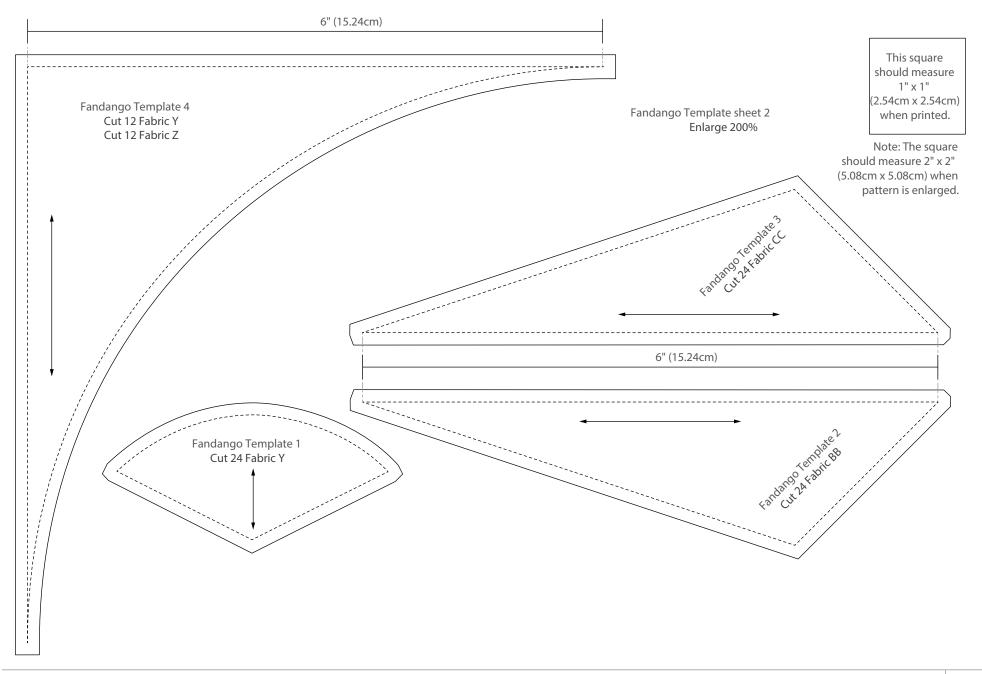

Enlarge and print (at 200%) 1 copy of Template Sheet 2. Trim paper templates from copy paper and tape together if needed to make complete Templates 1-4. Trace each template onto plastic template material, cut and label each template with the name and mark the grainlines. For less advanced quilters, mark the seam allowances on pieces cut from templates for more accuracy and to aid in piecing the inset seams.

#### Fabric Y, cut:

(12) Template 4 (T4), wrong side of fabric up(24) Template 1 (T1), wrong side of fabric up(**Fig. 1**)

Fig. 1

width of fabric

#### Fabric Z, cut:

(1) 17<sup>%</sup> x WOF (45.40cm x WOF); sub-cut (2) squares
17<sup>%</sup> x 17<sup>%</sup> (45.40cm x 45.40cm), then cut each square once diagonally to make (4) corner setting triangles
(1) 18<sup>%</sup> x WOF (46.36cm x WOF); sub-cut (2) squares
18<sup>%</sup> x 18<sup>%</sup> (46.36cm x 46.36cm), then cut each square twice diagonally to make (8) side setting triangles
(12) Template 4 (T4), wrong side of fabric up

#### Fabric BB, cut:

(24) Template 2 (T2): Place template on right side of fabric, trace, cut out shapes, and mark seam allowances.

#### Fabric CC, cut:

(24) Template 3 (T3): Place template on right side of fabric, trace, cut out shapes, and mark seam allowances.