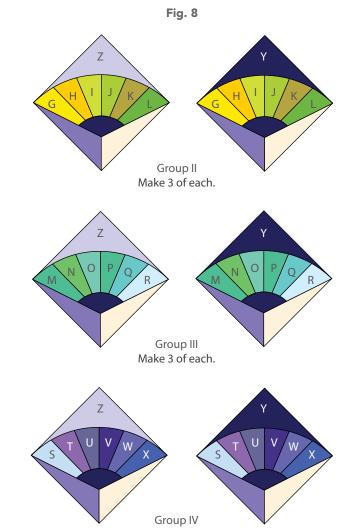

Fig. 7

Make 3 of each. Make 3 of each. Group I Make 3 of each.

7. In the same manner as Group I, continue making Fan blocks using Groups II-IV as shown (**Fig. 8**). Make a total of (24) Fan blocks.