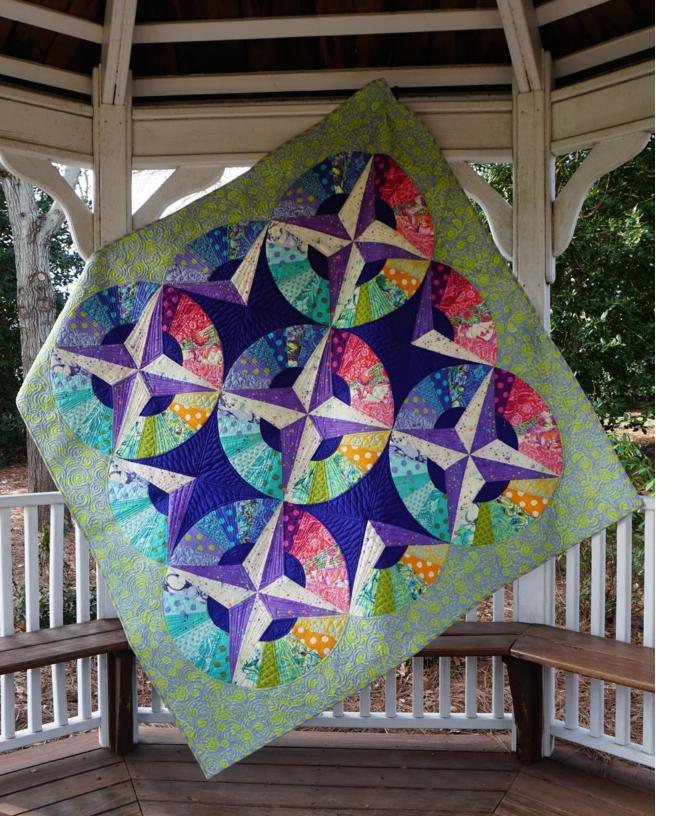

### Featuring Pinkerville by Tula Pink

Artfully presented, this gorgeous collection of colorful prints brings an abundance of pizzazz to a unique, modern fan design.

| Collection:    | ction: Pinkerville by Tula Pink                               |  |  |
|----------------|---------------------------------------------------------------|--|--|
| Technique:     | Foundation and Curved Piecing, Inset<br>(Y) Seams             |  |  |
| Skill Level:   | Advanced                                                      |  |  |
| Finished Size: | <b>Finished quilt size:</b><br>68"x 68" (172.72cm x 172.72cm) |  |  |
| rinished Size: | <b>Finished block size:</b><br>12" x 12" (30.48cm x 30.48cm)  |  |  |

Quilt Layout