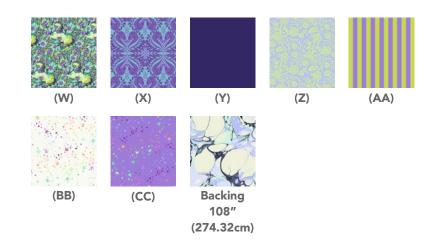

# **Fabric Requirements**

| DESIGN                                 |                                                                                | COLOR                                                                                         | ARTICLE CODE                                                                                                                      | YARDAGE                                                                                                                                                                                          |
|----------------------------------------|--------------------------------------------------------------------------------|-----------------------------------------------------------------------------------------------|-----------------------------------------------------------------------------------------------------------------------------------|--------------------------------------------------------------------------------------------------------------------------------------------------------------------------------------------------|
| (A)<br>(B)<br>(C)<br>(D)<br>(E)<br>(F) | Pom Pom<br>Gate Keeper<br>Delight<br>Imaginarium<br>Blind Faith<br>Enlightment | Foxglove<br>CottonCandy<br>CottonCandy<br>CottonCandy<br>CottonCandy<br>CottonCandy<br>Frolic | PWTP118.FOXGL<br>PWTP128 .COTTONCANDY<br>PWTP132.COTTONCANDY<br>PWTP127.COTTONCANDY<br>PWTP129.COTTONCANDY<br>PWTP130.COTTONCANDY | <ul> <li>½ yard (22.86cm)</li> <li>½ yard (22.86cm)</li> <li>½ yard (22.86cm)</li> <li>½ yard (22.86cm)</li> <li>¼ yard (22.86cm)</li> <li>½ yard (22.86cm)</li> <li>¼ yard (22.86cm)</li> </ul> |
| (G)<br>(H)                             | Delight<br>Pom Pom                                                             | Begonia                                                                                       | PWTP132.FROLIC<br>PWTP118.BEGON                                                                                                   | ¼ yard (22.86cm)<br>¼ yard (22.86cm)                                                                                                                                                             |
| (I)                                    | Imaginarium                                                                    | Frolic                                                                                        | PWTP127.FROLIC                                                                                                                    | <sup>1</sup> / <sub>4</sub> yard (22.86cm)                                                                                                                                                       |
| (J)                                    | Enlightment                                                                    | Frolic                                                                                        | PWTP130.FROLIC                                                                                                                    | ¼ yard (22.86cm)                                                                                                                                                                                 |
| (K)                                    | Serenity                                                                       | Frolic                                                                                        | PWTP131.FROLIC                                                                                                                    | ¼ yard (22.86cm)                                                                                                                                                                                 |
| (L)                                    | Blind Faith                                                                    | Frolic                                                                                        | PWTP129.FROLIC                                                                                                                    | ¼ yard (22.86cm)                                                                                                                                                                                 |
| (M)                                    | Pom Pom                                                                        | Agave                                                                                         | PWTP118.AGAVE                                                                                                                     | ¼ yard (22.86cm)                                                                                                                                                                                 |
| (N)                                    | Gate Keeper                                                                    | Frolic                                                                                        | PWTP128 .FROLIC                                                                                                                   | ¼ yard (22.86cm)                                                                                                                                                                                 |
| (O)                                    | Serenity                                                                       | CottonCandy                                                                                   | PWTP131.COTTONCANDY                                                                                                               | ¼ yard (22.86cm)                                                                                                                                                                                 |
| (P)                                    | Fairy Dust                                                                     | Frolic                                                                                        | PWTP133.FROLIC                                                                                                                    | ¼ yard (22.86cm)                                                                                                                                                                                 |
| (Q)                                    | Pom Pom                                                                        | Petunia                                                                                       | PWTP118.PETUN                                                                                                                     | ¼ yard (22.86cm)                                                                                                                                                                                 |
| (R)                                    | Blind Faith                                                                    | Daydream                                                                                      | PWTP129.DAYDREAM                                                                                                                  | ¼ yard (22.86cm)                                                                                                                                                                                 |
| (S)                                    | Enlightment                                                                    | Daydream                                                                                      | PWTP130.DAYDREAM                                                                                                                  | ¼ yard (22.86cm)                                                                                                                                                                                 |
| (T)                                    | Pom Pom                                                                        | Orchid                                                                                        | PWTP118.ORCHI                                                                                                                     | ¼ yard (22.86cm)                                                                                                                                                                                 |
| (U)                                    | Serenity                                                                       | Daydream                                                                                      | PWTP131.DAYDREAM                                                                                                                  | ¼ yard (22.86cm)                                                                                                                                                                                 |
| (V)                                    | Pom Pom                                                                        | lris                                                                                          | PWTP118.IRISX                                                                                                                     | <sup>1</sup> ⁄ <sub>4</sub> yard (22.86cm)                                                                                                                                                       |
|                                        |                                                                                |                                                                                               |                                                                                                                                   | cont                                                                                                                                                                                             |

# Fabric Requirements (continued...)

| DESIGN                                                                                   | COLOR                          | ARTICLE CODE                          | YARDAGE                                                                        |
|------------------------------------------------------------------------------------------|--------------------------------|---------------------------------------|--------------------------------------------------------------------------------|
| <ul><li>(W) Imaginarium</li><li>(X) Gate Keeper</li><li>(Y) Designer Essential</li></ul> | Daydream<br>Daydream<br>Solida | PWTP127.DAYDREAM<br>PWTP128 .DAYDREAM | ¼ yard (22.86cm)<br>¼ yard (22.86cm)                                           |
|                                                                                          | Diva                           | CSFSESS.DIVAX                         | 1½ yards (1.03m)                                                               |
| (Z) Delight<br>(AA) Tent Stripe                                                          | Daydream<br>Orchid             | PWTP132.DAYDREAM<br>PWTP069.ORCHI     | 1 <sup>7</sup> / <sub>8</sub> yards (1.72m)<br>5⁄/ <sub>8</sub> yard (57.15cm) |
| (BB) Fairy Dust                                                                          | CottonCandy                    | PWTP133.COTTONCANDY                   | <sup>78</sup> yard (57.15cm)<br>1 <sup>1</sup> / <sub>8</sub> yards (1.03m)    |
| (CC) Fairy Dust                                                                          | Daydream                       | PWTP133.DAYDREAM                      | 1½ yards (1.03m)                                                               |

### Backing (Purchased Separately)

| 44″ (111.76cm) wide  |          |                   | 4¾ yards (4.00m) |
|----------------------|----------|-------------------|------------------|
| OR                   |          |                   |                  |
| 108" (274.32cm) wide |          |                   |                  |
| Pinkerville          | Daydream | QBTP002.2DAYDREAM | 2¼ yards (2.06m) |