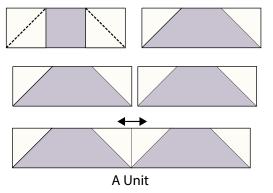

#### Instructions

Seam allowances are ½" (0.64cm). Press all seams open unless otherwise indicated.

- 1. Draw a diagonal line from corner to corner on the wrong side of each **Fabric HH**  $2\frac{1}{2}$ " (6.35cm) and  $6\frac{1}{2}$ " (16.51cm) square. Set aside.
- 2. Pin a Fabric HH 2½" (6.35cm) square to each end of both Fabric R 2½" x 6½" (6.35cm x 16.51cm) rectangles, right sides together, with the lines oriented as shown in Figure 1. Sew on the drawn line. Trim the seam allowance to ¾" (0.64cm). Press towards Fabric R, then sew the two units together to complete an A Unit. Repeat with Fabric A, B, D-J, L, M-Q, S-U, W, X, Z, AA-CC, and EE-GG to make (1) A Unit each.

Fig. 1

4 of 7

3. Sew (4)  $2\frac{1}{2}$ " x  $12\frac{1}{2}$ " (6.35cm x 31.75cm) rectangles and an A Unit together as shown in **Figure 2** to make a unit  $12\frac{1}{2}$ " x  $12\frac{1}{2}$ " (31.75cm x 31.75cm), referring to **Figure 3** for fabric placement in each unit.

Fig. 2

4. Pin a **Fabric HH** 6½" (16.51cm) square to the bottom left corner of each Step 3 unit, oriented as shown in **Figure 3** on page 6. Sew on the drawn line. Trim the seam allowance to ½" (0.64cm) and press open. Repeat to add a second **Fabric HH** 6½" (16.51cm) square to the bottom right corner of each unit to make (28) unique Heart Blocks. Label the blocks 1-28 as shown.