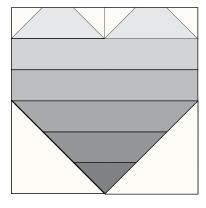

Fig. 2

4. Pin a **Fabric HH** 6½" (16.51cm) square to the bottom left corner of each Step 3 unit, oriented as shown in **Figure 3** on page 6. Sew on the drawn line. Trim the seam allowance to ½" (0.64cm) and press open. Repeat to add a second **Fabric HH** 6½" (16.51cm) square to the bottom right corner of each unit to make (28) unique Heart Blocks. Label the blocks 1-28 as shown.

Copyright<sup>©</sup> 2020

Fig. 3