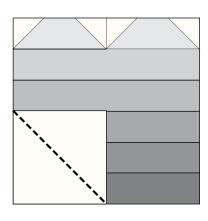

Fig. 2

4. Pin a **Fabric HH** 6½" (16.51cm) square to the bottom left corner of each Step 3 unit, oriented as shown in **Figure 3** on page 6. Sew on the drawn line. Trim the seam allowance to ½" (0.64cm) and press open. Repeat to add a second **Fabric HH** 6½" (16.51cm) square to the bottom right corner of each unit to make (28) unique Heart Blocks. Label the blocks 1-28 as shown.

#### **Quilt Top Assembly**

- **5.** Sew Heart Blocks 1-6 together into a column with a  $2\frac{1}{2}$ " x  $12\frac{1}{2}$ " (6.35cm x 31.75cm) sashing strip between each block. Label (C1). Repeat with blocks 7-11 (C2), blocks 12-17 (C3), blocks 18-22 (C4), and blocks 23-28 (C5). Sew a  $7\frac{1}{2}$ " x  $12\frac{1}{2}$ " rectangle to the top and bottom of C2 and C4.
- **6.** Sew the **Fabric HH**  $2\frac{1}{2}$ " x WOF (6.35cm x WOF) strips together end-to-end. Sub-cut into (2)  $2\frac{1}{2}$ " x  $72\frac{1}{2}$ " (6.35cm x 184.15cm) horizontal border strips, and (6)  $2\frac{1}{2}$ " x  $82\frac{1}{2}$ " (6.35cm x 209.55cm) vertical sashing/border strips.
- 7. Sew the columns together in order with a Fabric HH 2½" x 82½" (6.35cm x 209.55cm) sashing strip between each column, matching ends and centers. Sew the remaining Fabric HH 2½" x 82½" (6.35cm x 209.55cm) strips to the left and right sides of the quilt top, matching ends and centers. Press away from the center, then sew the 2½" x 72½" (6.35cm x 184.15cm) borders to the top and bottom of the quilt top.