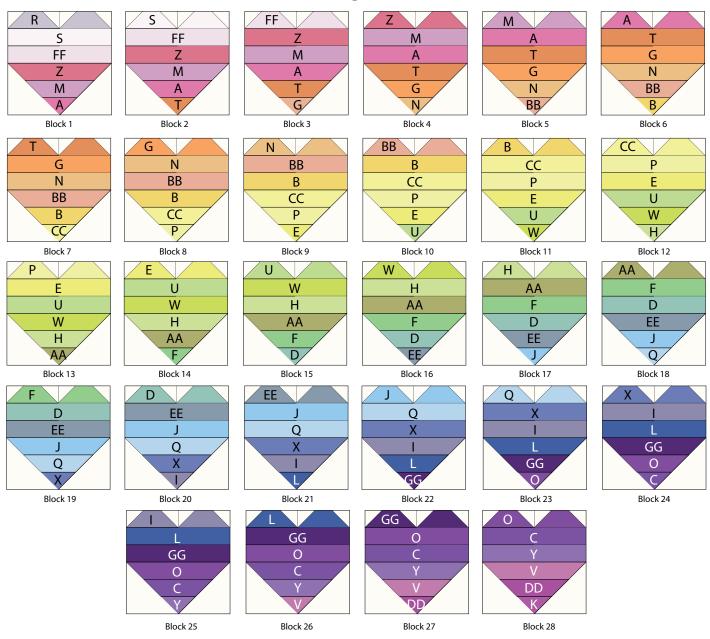

Fig. 2

4. Pin a **Fabric HH** 6½" (16.51cm) square to the bottom left corner of each Step 3 unit, oriented as shown in **Figure 3** on page 6. Sew on the drawn line. Trim the seam allowance to ½" (0.64cm) and press open. Repeat to add a second **Fabric HH** 6½" (16.51cm) square to the bottom right corner of each unit to make (28) unique Heart Blocks. Label the blocks 1-28 as shown.

#### **Quilt Top Assembly**

- **5.** Sew Heart Blocks 1-6 together into a column with a  $2\frac{1}{2}$ " x  $12\frac{1}{2}$ " (6.35cm x 31.75cm) sashing strip between each block. Label (C1). Repeat with blocks 7-11 (C2), blocks 12-17 (C3), blocks 18-22 (C4), and blocks 23-28 (C5). Sew a  $7\frac{1}{2}$ " x  $12\frac{1}{2}$ " rectangle to the top and bottom of C2 and C4.
- **6.** Sew the **Fabric HH**  $2\frac{1}{2}$ " x WOF (6.35cm x WOF) strips together end-to-end. Sub-cut into (2)  $2\frac{1}{2}$ " x  $72\frac{1}{2}$ " (6.35cm x 184.15cm) horizontal border strips, and (6)  $2\frac{1}{2}$ " x  $82\frac{1}{2}$ " (6.35cm x 209.55cm) vertical sashing/border strips.
- 7. Sew the columns together in order with a Fabric HH 2½" x 82½" (6.35cm x 209.55cm) sashing strip between each column, matching ends and centers. Sew the remaining Fabric HH 2½" x 82½" (6.35cm x 209.55cm) strips to the left and right sides of the quilt top, matching ends and centers. Press away from the center, then sew the 2½" x 72½" (6.35cm x 184.15cm) borders to the top and bottom of the quilt top.