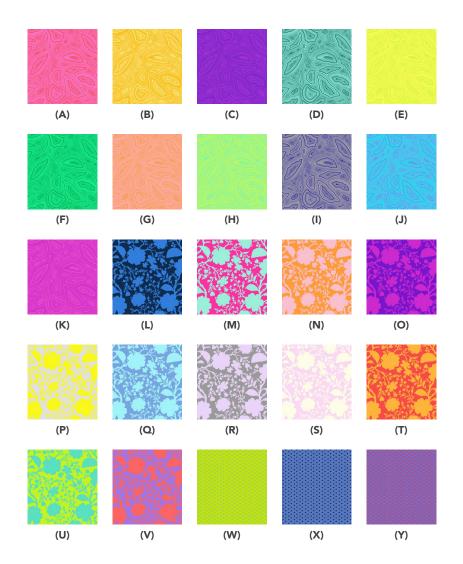

#### Fabric Requirements

| The state of the s |            |            |                    |             |  |  |
|--------------------------------------------------------------------------------------------------------------------------------------------------------------------------------------------------------------------------------------------------------------------------------------------------------------------------------------------------------------------------------------------------------------------------------------------------------------------------------------------------------------------------------------------------------------------------------------------------------------------------------------------------------------------------------------------------------------------------------------------------------------------------------------------------------------------------------------------------------------------------------------------------------------------------------------------------------------------------------------------------------------------------------------------------------------------------------------------------------------------------------------------------------------------------------------------------------------------------------------------------------------------------------------------------------------------------------------------------------------------------------------------------------------------------------------------------------------------------------------------------------------------------------------------------------------------------------------------------------------------------------------------------------------------------------------------------------------------------------------------------------------------------------------------------------------------------------------------------------------------------------------------------------------------------------------------------------------------------------------------------------------------------------------------------------------------------------------------------------------------------------|------------|------------|--------------------|-------------|--|--|
| DESIGN                                                                                                                                                                                                                                                                                                                                                                                                                                                                                                                                                                                                                                                                                                                                                                                                                                                                                                                                                                                                                                                                                                                                                                                                                                                                                                                                                                                                                                                                                                                                                                                                                                                                                                                                                                                                                                                                                                                                                                                                                                                                                                                         |            | COLOR      | ITEM ID            | YARDAGE     |  |  |
| (A)                                                                                                                                                                                                                                                                                                                                                                                                                                                                                                                                                                                                                                                                                                                                                                                                                                                                                                                                                                                                                                                                                                                                                                                                                                                                                                                                                                                                                                                                                                                                                                                                                                                                                                                                                                                                                                                                                                                                                                                                                                                                                                                            | Mineral    | Agate      | PWTP148.AGATE      | FAT QUARTER |  |  |
| (B)                                                                                                                                                                                                                                                                                                                                                                                                                                                                                                                                                                                                                                                                                                                                                                                                                                                                                                                                                                                                                                                                                                                                                                                                                                                                                                                                                                                                                                                                                                                                                                                                                                                                                                                                                                                                                                                                                                                                                                                                                                                                                                                            | Mineral    | Amber      | PWTP148.AMBER      | FAT QUARTER |  |  |
| (C)                                                                                                                                                                                                                                                                                                                                                                                                                                                                                                                                                                                                                                                                                                                                                                                                                                                                                                                                                                                                                                                                                                                                                                                                                                                                                                                                                                                                                                                                                                                                                                                                                                                                                                                                                                                                                                                                                                                                                                                                                                                                                                                            | Mineral    | Amethyst   | PWTP148.AMETHYST   | FAT QUARTER |  |  |
| (D)                                                                                                                                                                                                                                                                                                                                                                                                                                                                                                                                                                                                                                                                                                                                                                                                                                                                                                                                                                                                                                                                                                                                                                                                                                                                                                                                                                                                                                                                                                                                                                                                                                                                                                                                                                                                                                                                                                                                                                                                                                                                                                                            | Mineral    | Aquamarine | PWTP148.AQUAMARINE | FAT QUARTER |  |  |
| (E)                                                                                                                                                                                                                                                                                                                                                                                                                                                                                                                                                                                                                                                                                                                                                                                                                                                                                                                                                                                                                                                                                                                                                                                                                                                                                                                                                                                                                                                                                                                                                                                                                                                                                                                                                                                                                                                                                                                                                                                                                                                                                                                            | Mineral    | Citrine    | PWTP148.CITRINE    | FAT QUARTER |  |  |
| (F)                                                                                                                                                                                                                                                                                                                                                                                                                                                                                                                                                                                                                                                                                                                                                                                                                                                                                                                                                                                                                                                                                                                                                                                                                                                                                                                                                                                                                                                                                                                                                                                                                                                                                                                                                                                                                                                                                                                                                                                                                                                                                                                            | Mineral    | Emerald    | PWTP148.EMERALD    | FAT QUARTER |  |  |
| (G)                                                                                                                                                                                                                                                                                                                                                                                                                                                                                                                                                                                                                                                                                                                                                                                                                                                                                                                                                                                                                                                                                                                                                                                                                                                                                                                                                                                                                                                                                                                                                                                                                                                                                                                                                                                                                                                                                                                                                                                                                                                                                                                            | Mineral    | Morganite  | PWTP148.MORGANITE  | FAT QUARTER |  |  |
| (H)                                                                                                                                                                                                                                                                                                                                                                                                                                                                                                                                                                                                                                                                                                                                                                                                                                                                                                                                                                                                                                                                                                                                                                                                                                                                                                                                                                                                                                                                                                                                                                                                                                                                                                                                                                                                                                                                                                                                                                                                                                                                                                                            | Mineral    | Peridot    | PWTP148.PERIDOT    | FAT QUARTER |  |  |
| (I)                                                                                                                                                                                                                                                                                                                                                                                                                                                                                                                                                                                                                                                                                                                                                                                                                                                                                                                                                                                                                                                                                                                                                                                                                                                                                                                                                                                                                                                                                                                                                                                                                                                                                                                                                                                                                                                                                                                                                                                                                                                                                                                            | Mineral    | Sapphire   | PWTP148.SAPPHIRE   | FAT QUARTER |  |  |
| (J)                                                                                                                                                                                                                                                                                                                                                                                                                                                                                                                                                                                                                                                                                                                                                                                                                                                                                                                                                                                                                                                                                                                                                                                                                                                                                                                                                                                                                                                                                                                                                                                                                                                                                                                                                                                                                                                                                                                                                                                                                                                                                                                            | Mineral    | Topaz      | PWTP148.TOPAZ      | FAT QUARTER |  |  |
| (K)                                                                                                                                                                                                                                                                                                                                                                                                                                                                                                                                                                                                                                                                                                                                                                                                                                                                                                                                                                                                                                                                                                                                                                                                                                                                                                                                                                                                                                                                                                                                                                                                                                                                                                                                                                                                                                                                                                                                                                                                                                                                                                                            | Mineral    | Tourmaline | PWTP148.TOURMALINE | FAT QUARTER |  |  |
| (L)                                                                                                                                                                                                                                                                                                                                                                                                                                                                                                                                                                                                                                                                                                                                                                                                                                                                                                                                                                                                                                                                                                                                                                                                                                                                                                                                                                                                                                                                                                                                                                                                                                                                                                                                                                                                                                                                                                                                                                                                                                                                                                                            | Wildflower | Anemone    | PWTP149.ANEMONE    | FAT QUARTER |  |  |
| (M)                                                                                                                                                                                                                                                                                                                                                                                                                                                                                                                                                                                                                                                                                                                                                                                                                                                                                                                                                                                                                                                                                                                                                                                                                                                                                                                                                                                                                                                                                                                                                                                                                                                                                                                                                                                                                                                                                                                                                                                                                                                                                                                            | Wildflower | Azalea     | PWTP149.AZALEA     | FAT QUARTER |  |  |
| (N)                                                                                                                                                                                                                                                                                                                                                                                                                                                                                                                                                                                                                                                                                                                                                                                                                                                                                                                                                                                                                                                                                                                                                                                                                                                                                                                                                                                                                                                                                                                                                                                                                                                                                                                                                                                                                                                                                                                                                                                                                                                                                                                            | Wildflower | Blossom    | PWTP149.BLOSSOM    | FAT QUARTER |  |  |
| (O)                                                                                                                                                                                                                                                                                                                                                                                                                                                                                                                                                                                                                                                                                                                                                                                                                                                                                                                                                                                                                                                                                                                                                                                                                                                                                                                                                                                                                                                                                                                                                                                                                                                                                                                                                                                                                                                                                                                                                                                                                                                                                                                            | Wildflower | Dahlia     | PWTP149.DAHLIA     | FAT QUARTER |  |  |
| (P)                                                                                                                                                                                                                                                                                                                                                                                                                                                                                                                                                                                                                                                                                                                                                                                                                                                                                                                                                                                                                                                                                                                                                                                                                                                                                                                                                                                                                                                                                                                                                                                                                                                                                                                                                                                                                                                                                                                                                                                                                                                                                                                            | Wildflower | Daisy      | PWTP149.DAISY      | FAT QUARTER |  |  |
| (Q)                                                                                                                                                                                                                                                                                                                                                                                                                                                                                                                                                                                                                                                                                                                                                                                                                                                                                                                                                                                                                                                                                                                                                                                                                                                                                                                                                                                                                                                                                                                                                                                                                                                                                                                                                                                                                                                                                                                                                                                                                                                                                                                            | Wildflower | Delphinium | PWTP149.DELPHINIUM | FAT QUARTER |  |  |
| (R)                                                                                                                                                                                                                                                                                                                                                                                                                                                                                                                                                                                                                                                                                                                                                                                                                                                                                                                                                                                                                                                                                                                                                                                                                                                                                                                                                                                                                                                                                                                                                                                                                                                                                                                                                                                                                                                                                                                                                                                                                                                                                                                            | Wildflower | Hydrangea  | PWTP149.HYDRANGEA  | FAT QUARTER |  |  |
| (S)                                                                                                                                                                                                                                                                                                                                                                                                                                                                                                                                                                                                                                                                                                                                                                                                                                                                                                                                                                                                                                                                                                                                                                                                                                                                                                                                                                                                                                                                                                                                                                                                                                                                                                                                                                                                                                                                                                                                                                                                                                                                                                                            | Wildflower | Peony      | PWTP149.PEONY      | FAT QUARTER |  |  |
| (T)                                                                                                                                                                                                                                                                                                                                                                                                                                                                                                                                                                                                                                                                                                                                                                                                                                                                                                                                                                                                                                                                                                                                                                                                                                                                                                                                                                                                                                                                                                                                                                                                                                                                                                                                                                                                                                                                                                                                                                                                                                                                                                                            | Wildflower | Snapdragon | PWTP149.SNAPDRAGON | FAT QUARTER |  |  |
| (U)                                                                                                                                                                                                                                                                                                                                                                                                                                                                                                                                                                                                                                                                                                                                                                                                                                                                                                                                                                                                                                                                                                                                                                                                                                                                                                                                                                                                                                                                                                                                                                                                                                                                                                                                                                                                                                                                                                                                                                                                                                                                                                                            | Wildflower | Spring     | PWTP149.SPRING     | FAT QUARTER |  |  |
| (V)                                                                                                                                                                                                                                                                                                                                                                                                                                                                                                                                                                                                                                                                                                                                                                                                                                                                                                                                                                                                                                                                                                                                                                                                                                                                                                                                                                                                                                                                                                                                                                                                                                                                                                                                                                                                                                                                                                                                                                                                                                                                                                                            | Wildflower | Tigerlily  | PWTP149.TIGERLILY  | FAT QUARTER |  |  |
| (W)                                                                                                                                                                                                                                                                                                                                                                                                                                                                                                                                                                                                                                                                                                                                                                                                                                                                                                                                                                                                                                                                                                                                                                                                                                                                                                                                                                                                                                                                                                                                                                                                                                                                                                                                                                                                                                                                                                                                                                                                                                                                                                                            | Hexy       | Chameleon  | PWTP150.CHAMELEON  | FAT QUARTER |  |  |
| (X)                                                                                                                                                                                                                                                                                                                                                                                                                                                                                                                                                                                                                                                                                                                                                                                                                                                                                                                                                                                                                                                                                                                                                                                                                                                                                                                                                                                                                                                                                                                                                                                                                                                                                                                                                                                                                                                                                                                                                                                                                                                                                                                            | Hexy       | Deepsea    | PWTP150.DEEPSEA    | FAT QUARTER |  |  |
| (Y)                                                                                                                                                                                                                                                                                                                                                                                                                                                                                                                                                                                                                                                                                                                                                                                                                                                                                                                                                                                                                                                                                                                                                                                                                                                                                                                                                                                                                                                                                                                                                                                                                                                                                                                                                                                                                                                                                                                                                                                                                                                                                                                            | Hexy       | Firefish   | PWTP150.FIREFISH   | FAT QUARTER |  |  |
|                                                                                                                                                                                                                                                                                                                                                                                                                                                                                                                                                                                                                                                                                                                                                                                                                                                                                                                                                                                                                                                                                                                                                                                                                                                                                                                                                                                                                                                                                                                                                                                                                                                                                                                                                                                                                                                                                                                                                                                                                                                                                                                                |            |            |                    |             |  |  |