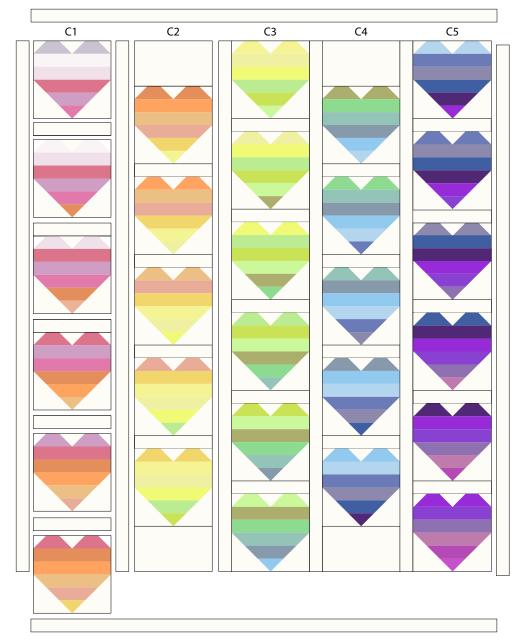

#### **Quilt Top Assembly**

- **5.** Sew Heart Blocks 1-6 together into a column with a  $2\frac{1}{2}$ " x  $12\frac{1}{2}$ " (6.35cm x 31.75cm) sashing strip between each block. Label (C1). Repeat with blocks 7-11 (C2), blocks 12-17 (C3), blocks 18-22 (C4), and blocks 23-28 (C5). Sew a  $7\frac{1}{2}$ " x  $12\frac{1}{2}$ " rectangle to the top and bottom of C2 and C4.
- **6.** Sew the **Fabric HH**  $2\frac{1}{2}$ " x WOF (6.35cm x WOF) strips together end-to-end. Sub-cut into (2)  $2\frac{1}{2}$ " x  $72\frac{1}{2}$ " (6.35cm x 184.15cm) horizontal border strips, and (6)  $2\frac{1}{2}$ " x  $82\frac{1}{2}$ " (6.35cm x 209.55cm) vertical sashing/border strips.
- 7. Sew the columns together in order with a Fabric HH 2½" x 82½" (6.35cm x 209.55cm) sashing strip between each column, matching ends and centers. Sew the remaining Fabric HH 2½" x 82½" (6.35cm x 209.55cm) strips to the left and right sides of the quilt top, matching ends and centers. Press away from the center, then sew the 2½" x 72½" (6.35cm x 184.15cm) borders to the top and bottom of the quilt top.

#### **Quilt Layout Diagram**