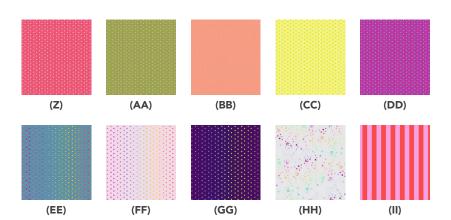

#### Fabric Requirements

| DESI | GN                  | COLOR         | ITEM ID              | YARDAGE             |
|------|---------------------|---------------|----------------------|---------------------|
| (Z)  | Hexy                | Flamingo      | PWTP150.FLAMINGO     | FAT QUARTER         |
| (AA) | Hexy                | Juniper       | PWTP150.JUNIPER      | FAT QUARTER         |
| (BB) | Hexy                | Peach Blossom | PWTP150.PEACHBLOSSOM | FAT QUARTER         |
| (CC) | Hexy                | Sunshine      | PWTP150.SUNSHINE     | FAT QUARTER         |
| (DD) | Hexy                | Thistle       | PWTP150.THISTLE      | FAT QUARTER         |
| (EE) | <b>Hexy Rainbow</b> | Peacock       | PWTP151.PEACOCK      | FAT QUARTER         |
| (FF) | <b>Hexy Rainbow</b> | Shell         | PWTP151.SHELL        | FAT QUARTER         |
| (GG) | <b>Hexy Rainbow</b> | Starling      | PWTP151.STARLING     | FAT QUARTER         |
| (HH) | Fairy Dust          | Whisper       | PWTP133.WHISPER      | 4¾ yards            |
| (II) | <b>Tent Stripe</b>  | Рорру         | PWTP069.POPPY*       | <sup>5</sup> % yard |
|      |                     |               |                      |                     |