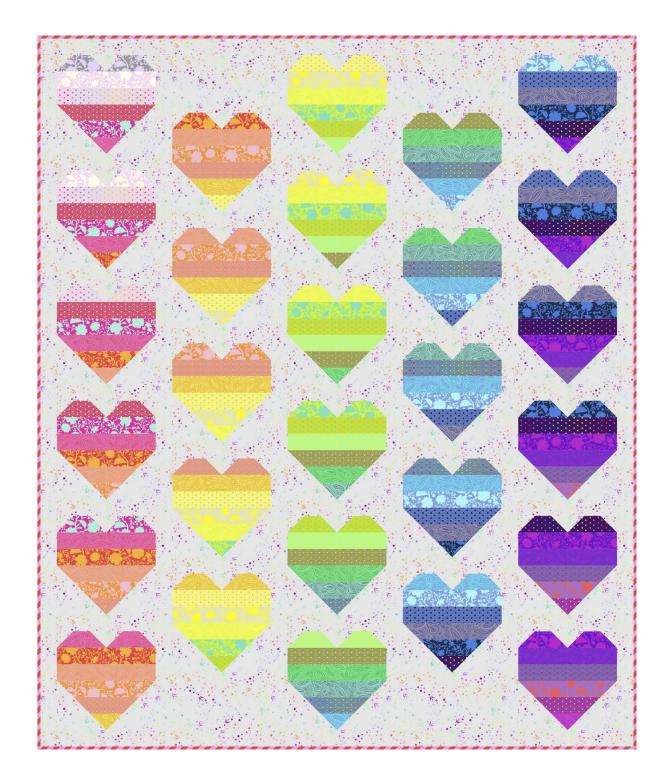

Featuring True Colors by Tula Pink

| Collection:      | True Colors by Tula Pink        |  |
|------------------|---------------------------------|--|
| Technique:       | Piecing                         |  |
| Skill Level:     | Confident Beginner              |  |
|                  | Finished Size of Project:       |  |
| Finished Size:   | 72" x 86" (182.88cm x 218.44cm) |  |
| riiiisiied Size: | Finished Size of Block:         |  |
|                  | 12" x12" (30.48cm x 30.48cm)    |  |

All possible care has been taken to assure the accuracy of this pattern. We are not responsible for printing errors or the manner in which individual work varies. Please read the instructions carefully before starting this project. If kitting it is recommended a sample is made to confirm accura