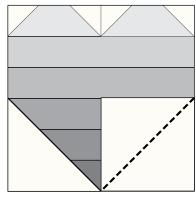

#### Instructions

Seam allowances are ½" (0.64cm). Press all seams open unless otherwise indicated.

- 1. Draw a diagonal line from corner to corner on the wrong side of each **Fabric HH**  $2\frac{1}{2}$ " (6.35cm) and  $6\frac{1}{2}$ " (16.51cm) square. Set aside.
- 2. Pin a Fabric HH 2½" (6.35cm) square to each end of both Fabric R 2½" x 6½" (6.35cm x 16.51cm) rectangles, right sides together, with the lines oriented as shown in Figure 1. Sew on the drawn line. Trim the seam allowance to ¾" (0.64cm). Press towards Fabric R, then sew the two units together to complete an A Unit. Repeat with Fabric A, B, D-J, L, M-Q, S-U, W, X, Z, AA-CC, and EE-GG to make (1) A Unit each.

Fig. 1

4 of 7

3. Sew (4)  $2\frac{1}{2}$ " x  $12\frac{1}{2}$ " (6.35cm x 31.75cm) rectangles and an A Unit together as shown in **Figure 2** to make a unit  $12\frac{1}{2}$ " x  $12\frac{1}{2}$ " (31.75cm x 31.75cm), referring to **Figure 3** for fabric placement in each unit.

Fig. 2

4. Pin a **Fabric HH** 6½" (16.51cm) square to the bottom left corner of each Step 3 unit, oriented as shown in **Figure 3** on page 6. Sew on the drawn line. Trim the seam allowance to ½" (0.64cm) and press open. Repeat to add a second **Fabric HH** 6½" (16.51cm) square to the bottom right corner of each unit to make (28) unique Heart Blocks. Label the blocks 1-28 as shown.