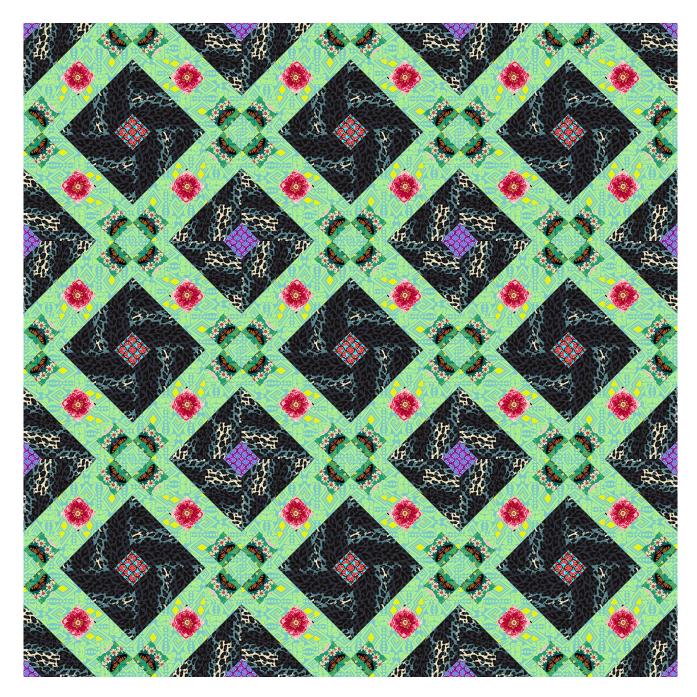

## Gale's Lattice Quilt

Finished Size: 72" (1.83m) Square

Project designed by May Chappell

Purchase pattern at maychappell.com

Technique: Pieced | Skill Level: Intermediate

freespiritfabrics.com

## Gale's Lattice Quilt