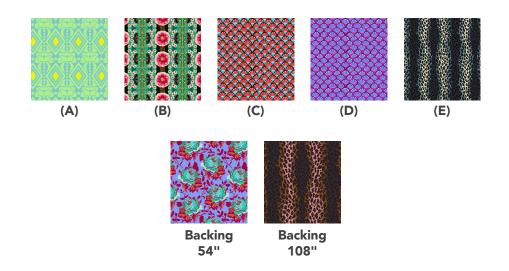

## Fabric Requirements

Note: The Cotton Lawn collection is 54" wide; all yardage calculations are assuming a minimum usable width of fabric of 52".

| DESIGN             | COLOR   | ITEM ID         | YARDAGE          |
|--------------------|---------|-----------------|------------------|
| (A) Buttoned Up    | Fresh   | CLAH002.FRESH   | 2¾ yards (2.51m) |
| (B) Natural Order  | Pine    | CLAH003.PINE    | 1¼ yards (1.14m) |
| (C) Fan Club       | Caramel | CLAH004.CARAMEL | ½ yard (0.23m)   |
| (D) Fan Club       | Plum    | CLAH004.PLUM*   | 1 yard (0.91m)   |
| (E) Spotted        | Purr    | CLAH006.PURR    | 2 yards (1.83m)  |
| * includes hinding |         |                 |                  |

includes binding

## Backing (Purchased Separately)

| 54" (1.37m) wide  |            |                    |                              |
|-------------------|------------|--------------------|------------------------------|
| Show Off          | Periwinkle | CLAH005.PERIWINKLE | $4\frac{1}{2}$ yards (4.11m) |
| OR                |            |                    |                              |
| 108" (2.74m) wide |            |                    |                              |
| Spotted           | Blush      | QBAH006.BLUSH      | 2½ yards (2.06m)             |