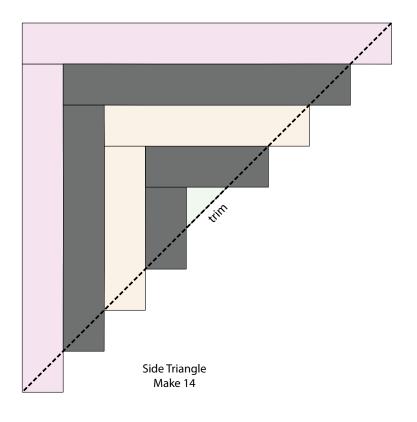

## From Fabric V, cut:

(1)  $2^{5}$ %" x WOF (6.67cm x WOF); cut (1)  $2^{5}$ %" x  $2^{5}$ %" (6.67cm x 6.67cm) square, subcut twice diagonally into (4) triangles.

Trim remaining WOF strip down to  $2\frac{1}{4}$ " x WOF (5.72cm x WOF); subcut (7)  $2\frac{1}{4}$ " x  $2\frac{1}{4}$ " (5.72cm x 5.72cm) squares, then subcut once diagonally into (14) triangles.