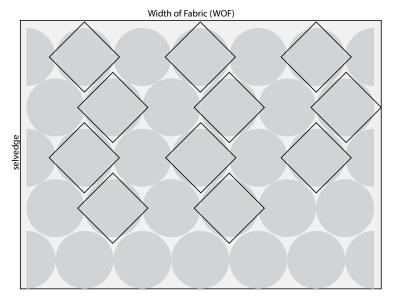

#### From Fabric A, cut:

(10) 6"  $\times$  6" (15.24cm  $\times$  15.24cm) fussy cut on point with the motif centered in the square

#### From Fabrics B and C, cut:

(11) 6" x 6" (15.24cm x 15.24cm) fussy cut on point with the motif centered in the square

\*Note: Your fabric may differ from the diagram. Use a removable marking pen to mark out each square before cutting.