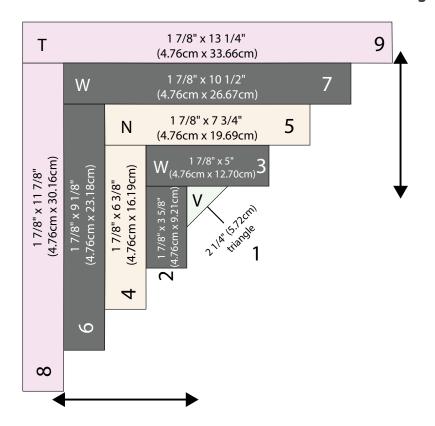

### From Fabric N, cut:

(6) 1%" x WOF (4.76cm); subcut (4) 1%" x 8%" (4.76cm x 20.64cm), (14) 1%" x 7%" (4.76cm x 19.69cm), and (14) 1%" x 6%" (4.76cm x 16.19cm)

#### From Fabric T, cut:

(11) 1%" x WOF (4.76cm); subcut (4) 1%" x 13%" (4.76cm x 34.93cm), (14) 1%" x 13%" (4.76cm x 33.66cm), and (14) 1%" x 11%" (4.76cm x 30.16cm)

## From Fabric V, cut:

(1)  $2^{5}$ %" x WOF (6.67cm x WOF); cut (1)  $2^{5}$ %" x  $2^{5}$ %" (6.67cm x 6.67cm) square, subcut twice diagonally into (4) triangles.

Trim remaining WOF strip down to  $2\frac{1}{4}$ " x WOF (5.72cm x WOF); subcut (7)  $2\frac{1}{4}$ " x  $2\frac{1}{4}$ " (5.72cm x 5.72cm) squares, then subcut once diagonally into (14) triangles.

#### From Fabric W, cut:

(26) 1\(^y\) x WOF (4.76cm);