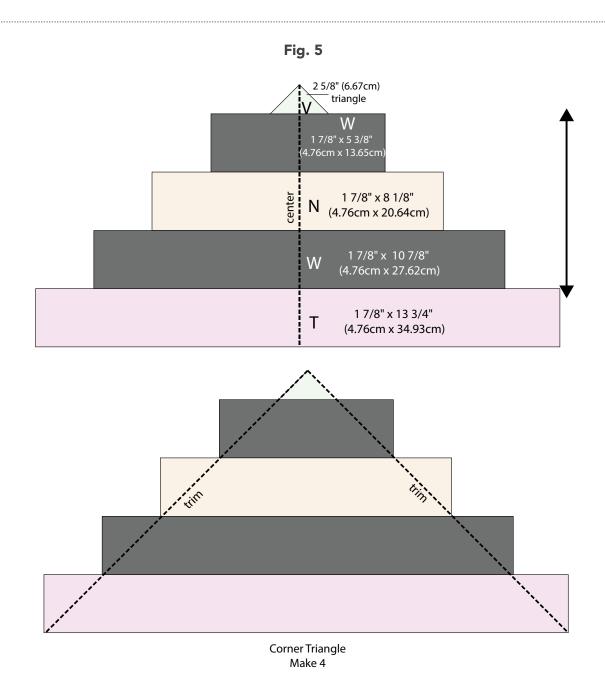

#### From Fabric T, cut:

(11) 1%" x WOF (4.76cm); subcut (4) 1%" x 13%" (4.76cm x 34.93cm), (14) 1%" x 13%" (4.76cm x 33.66cm), and (14) 1%" x 11%" (4.76cm x 30.16cm)

## From Fabric V, cut:

(1)  $2^{5}$ %" x WOF (6.67cm x WOF); cut (1)  $2^{5}$ %" x  $2^{5}$ %" (6.67cm x 6.67cm) square, subcut twice diagonally into (4) triangles.

Trim remaining WOF strip down to  $2\frac{1}{4}$ " x WOF (5.72cm x WOF); subcut (7)  $2\frac{1}{4}$ " x  $2\frac{1}{4}$ " (5.72cm x 5.72cm) squares, then subcut once diagonally into (14) triangles.

#### From Fabric W, cut:

(26) 1\(^y\) x WOF (4.76cm);