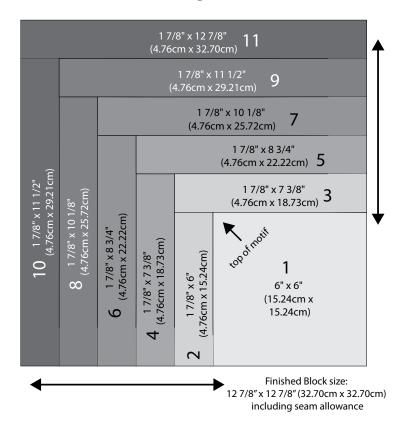

#### From Fabrics D and Q, cut:

(8)  $1\frac{7}{8}$ " x WOF (4.76cm); subcut (11)  $1\frac{7}{8}$ " x  $12\frac{7}{8}$ " (4.76cm x 32.70cm) and (11)  $1\frac{7}{8}$ " x  $11\frac{1}{2}$ " (4.76cm x 29.21cm)

#### From Fabrics E and F, cut:

(7)  $1\frac{7}{8}$ " x WOF (4.76cm); subcut (11)  $1\frac{7}{8}$ " x  $10\frac{1}{8}$ " (4.76cm x 25.72cm) and (11)  $1\frac{7}{8}$ " x  $8\frac{3}{4}$ " (4.76cm x 22.23cm)

### From Fabric G, cut:

(8)  $1\frac{7}{8}$ " x WOF (4.76cm); subcut (10)  $1\frac{7}{8}$ " x  $12\frac{7}{8}$ " (4.76cm x 32.70cm) and (10)  $1\frac{7}{8}$ " x  $11\frac{1}{2}$ " (4.76cm x 29.21cm)

## From Fabric H, cut:

(8) 1%" x WOF (4.76cm); subcut (10) 1%" x 11%" (4.76cm x 29.21cm) and (10) 1%" x 10%" (4.76cm x 25.72cm)

#### From Fabric I, cut:

(2)  $1\frac{7}{8}$ " x WOF (4.76cm); subcut (3)  $1\frac{7}{8}$ " x  $8\frac{3}{4}$ " (4.76cm x 22.23cm) and (3)  $1\frac{7}{8}$ " x  $7\frac{3}{8}$ " (4.76cm x 18.73cm)

## From Fabric J, cut:

(5)  $1\frac{7}{8}$ " x WOF (4.76cm); subcut (11)  $1\frac{7}{8}$ " x  $7\frac{3}{8}$ " (4.76cm x 18.73cm) and (11)  $1\frac{7}{8}$ " x 6" (4.76cm x 15.24cm)

### From Fabric K, cut:

(5)  $1\frac{7}{8}$ " x WOF (4.76cm); subcut, (10)  $1\frac{7}{8}$ " x  $10\frac{1}{8}$ " (4.76cm x 25.72cm) and (10)  $1\frac{7}{8}$ " x  $8\frac{3}{4}$ " (4.76cm x 22.23cm)

## From Fabric L, cut:

(2)  $1\frac{7}{8}$ " x WOF (4.76cm); subcut (3)  $1\frac{7}{8}$ " x  $7\frac{3}{8}$ " (4.76cm x 18.73cm) and (3)  $1\frac{7}{8}$ " x 6" (4.76cm x 15.24cm)

## From Fabric M, cut:

(5)  $1\frac{7}{8}$ " x WOF (4.76cm); subcut (11)  $1\frac{7}{8}$ " x  $8\frac{3}{4}$ " (4.76cm x 22.23cm) and (11)  $1\frac{7}{8}$ " x  $7\frac{3}{8}$ " (4.76cm x 18.73cm)