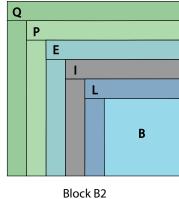

#### From Fabrics D and Q, cut:

(8)  $1\frac{7}{8}$ " x WOF (4.76cm); subcut (11)  $1\frac{7}{8}$ " x  $12\frac{7}{8}$ " (4.76cm x 32.70cm) and (11)  $1\frac{7}{8}$ " x  $11\frac{1}{2}$ " (4.76cm x 29.21cm)

#### From Fabrics E and F, cut:

(7)  $1\frac{7}{8}$ " x WOF (4.76cm); subcut (11)  $1\frac{7}{8}$ " x  $10\frac{1}{8}$ " (4.76cm x 25.72cm) and (11)  $1\frac{7}{8}$ " x  $8\frac{3}{4}$ " (4.76cm x 22.23cm)

#### From Fabric I, cut:

(2)  $1\frac{7}{8}$ " x WOF (4.76cm); subcut (3)  $1\frac{7}{8}$ " x  $8\frac{3}{4}$ " (4.76cm x 22.23cm) and (3)  $1\frac{7}{8}$ " x  $7\frac{3}{8}$ " (4.76cm x 18.73cm)

## From Fabric L, cut:

(2)  $1\frac{7}{8}$ " x WOF (4.76cm); subcut (3)  $1\frac{7}{8}$ " x  $7\frac{3}{8}$ " (4.76cm x 18.73cm) and (3)  $1\frac{7}{8}$ " x 6" (4.76cm x 15.24cm)