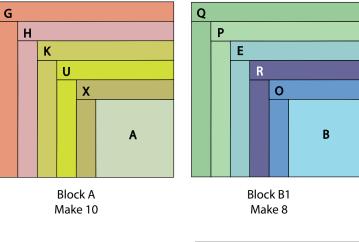

8                | 1 <sup>7</sup> / <sub>8</sub> " x 10 <sup>1</sup> / <sub>8</sub> "<br>(4.76cm x 25.72cm) | Fabric H | Fabric P | Fabric P | Fabric S |
| 9                | 1 <sup>7</sup> / <sub>8</sub> " x 11 <sup>1</sup> / <sub>2</sub> "<br>(4.76cm x 29.21cm) | Fabric H | Fabric P | Fabric P | Fabric S |
| 10               | 1½" x 11½" (4.76cm x 29.21cm)                                                            | Fabric G | Fabric Q | Fabric Q | Fabric D |
| 11               | 1 <sup>7</sup> / <sub>8</sub> " x 12 <sup>7</sup> / <sub>8</sub> "<br>(4.76cm x 32.70cm) | Fabric G | Fabric Q | Fabric Q | Fabric D |
|                  | Total Blocks                                                                             | 10       | 8        | 3        | 11       |

Fig. 2





Fig. 3





Make 3







2. To make a Side Triangle, sew the **Fabric W, N,** and **T** pieces in order as shown to the short straight sides of a **Fabric V** 2½" (5.72cm) triangle. Trim the edges flush with the long edge of the center triangle\*. Make (14) Side Triangles total (**Fig. 4**).

\*Note: the outer edges of the side and corner triangles will all be on the bias and may stretch while assembling the quilt. If desired, wait until the top assembly and quilting are complete before trimming.

Fig. 4







3. To make a Corner Triangle, sew the Fabric W, N, and T pieces in order as shown to the long bias edge of a Fabric V 25% " (6.67cm) triangle, matching the centers of each fabric piece. Make (4) Corner Triangles total. Trim even with edges of V triangle or follow note on page 7 and trim af