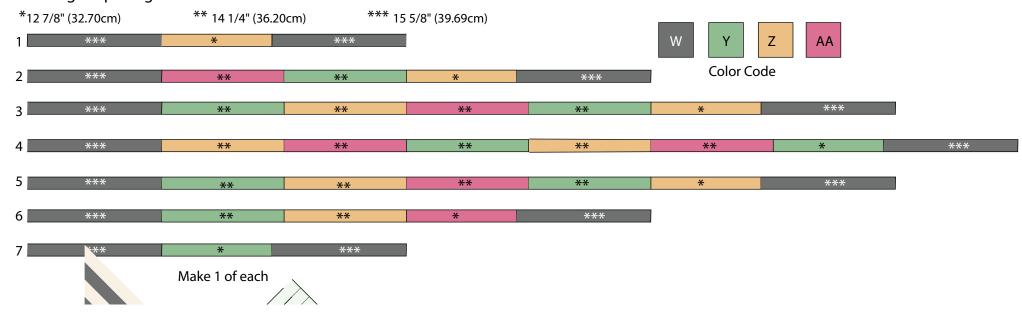

## Cutting

**WOF = Width of Fabric**, yardage is based on 40" usable WOF When subcutting WOF strips, cut from largest to smallest for most efficient use of fabric.