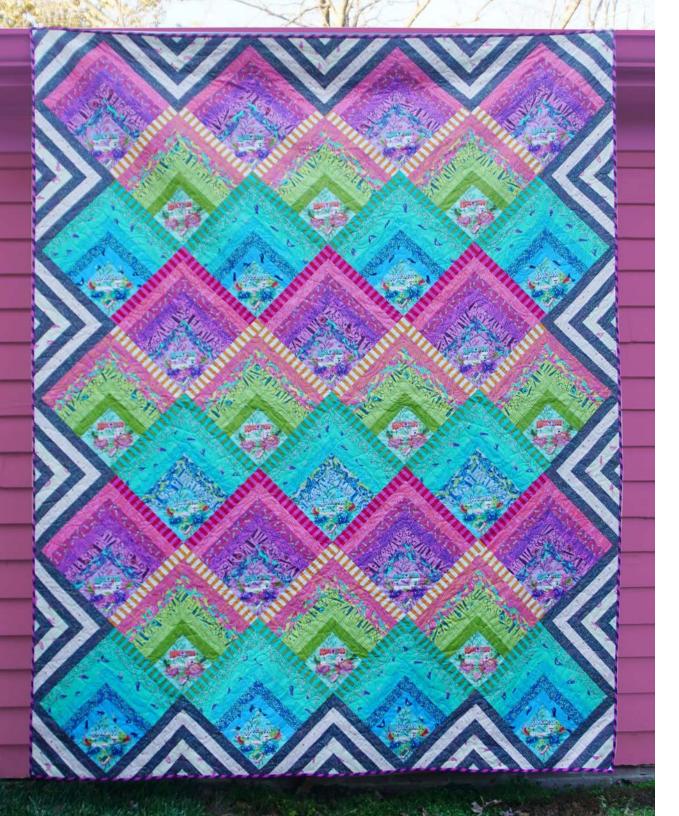

## Featuring HomeMade by Tula Pink

This modern log cabin set on point will jolt your sense of color. What a wonderful collection for a seamstress of any genre. And how beautiful the black and white border will look on a bed.

| Collection:    | HomeMade by Tula Pink                                           |
|----------------|-----------------------------------------------------------------|
| Technique:     | Piecing                                                         |
| Skill Level:   | Confident Beginner                                              |
| Finished Size: | 78" x 97 <sup>1</sup> / <sub>2</sub> "<br>(198.12cm x 247.65cm) |