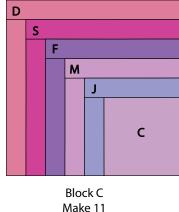

#### From Fabrics D and Q, cut:

(8)  $1\frac{7}{8}$ " x WOF (4.76cm); subcut (11)  $1\frac{7}{8}$ " x  $12\frac{7}{8}$ " (4.76cm x 32.70cm) and (11)  $1\frac{7}{8}$ " x  $11\frac{1}{2}$ " (4.76cm x 29.21cm)

#### From Fabrics E and F, cut:

(7)  $1\frac{7}{8}$ " x WOF (4.76cm); subcut (11)  $1\frac{7}{8}$ " x  $10\frac{1}{8}$ " (4.76cm x 25.72cm) and (11)  $1\frac{7}{8}$ " x  $8\frac{3}{4}$ " (4.76cm x 22.23cm)

## From Fabric M, cut:

(5)  $1\frac{7}{8}$ " x WOF (4.76cm); subcut (11)  $1\frac{7}{8}$ " x  $8\frac{3}{4}$ " (4.76cm x 22.23cm) and (11)  $1\frac{7}{8}$ " x  $7\frac{3}{8}$ " (4.76cm x 18.73cm)

### From Fabric N, cut:

(6) 1%" x WOF (4.76cm); subcut (4) 1%" x 8%" (4.76cm x 20.64cm), (14) 1%" x 7%" (4.76cm x 19.69cm), and (14) 1%" x 6%" (4.76cm x 16.19cm)