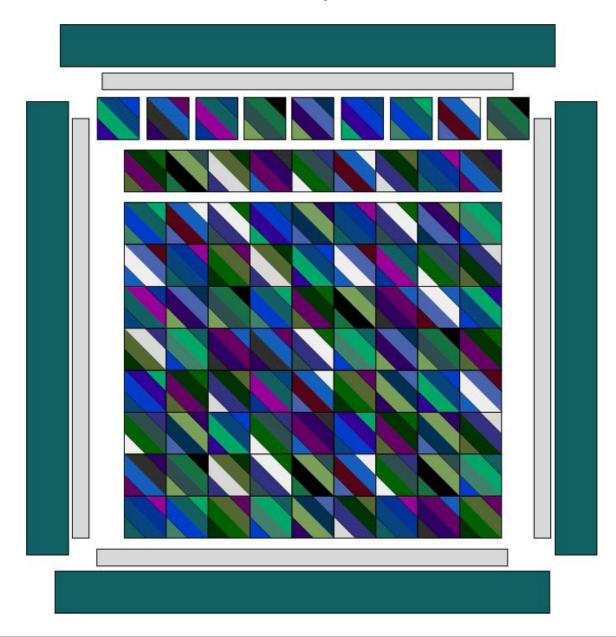

## **Fabric Requirements**

| DE:                                   | SIGN               | COLOR        | ARTICLE CODE     | YARDAGE                                    |       |                 |                 |               |                                                                                                                                                                                                                                                                                                                                                                                                                                                                                                                                                                                                                                                                                                                                                                                                                                                                                                                                                                                                                                                                                                                                                                                                                                                                                                                                                                                                                                                                                                                                                                                                                                                                                                                                                                                                                                                                                                                                                                                                                                                                                                                                |         |
|---------------------------------------|--------------------|--------------|------------------|--------------------------------------------|-------|-----------------|-----------------|---------------|--------------------------------------------------------------------------------------------------------------------------------------------------------------------------------------------------------------------------------------------------------------------------------------------------------------------------------------------------------------------------------------------------------------------------------------------------------------------------------------------------------------------------------------------------------------------------------------------------------------------------------------------------------------------------------------------------------------------------------------------------------------------------------------------------------------------------------------------------------------------------------------------------------------------------------------------------------------------------------------------------------------------------------------------------------------------------------------------------------------------------------------------------------------------------------------------------------------------------------------------------------------------------------------------------------------------------------------------------------------------------------------------------------------------------------------------------------------------------------------------------------------------------------------------------------------------------------------------------------------------------------------------------------------------------------------------------------------------------------------------------------------------------------------------------------------------------------------------------------------------------------------------------------------------------------------------------------------------------------------------------------------------------------------------------------------------------------------------------------------------------------|---------|
|                                       | Cactus Flower      | BLUE         | PWPJ096.BLUE     | <sup>3</sup> / <sub>8</sub> yard (34.29cm) |       |                 |                 |               | WW 34 33 M                                                                                                                                                                                                                                                                                                                                                                                                                                                                                                                                                                                                                                                                                                                                                                                                                                                                                                                                                                                                                                                                                                                                                                                                                                                                                                                                                                                                                                                                                                                                                                                                                                                                                                                                                                                                                                                                                                                                                                                                                                                                                                                     |         |
| (B)                                   |                    | BLUE         | PWPJ099.BLUE     | ½ yard (10.16cm)                           |       |                 |                 |               |                                                                                                                                                                                                                                                                                                                                                                                                                                                                                                                                                                                                                                                                                                                                                                                                                                                                                                                                                                                                                                                                                                                                                                                                                                                                                                                                                                                                                                                                                                                                                                                                                                                                                                                                                                                                                                                                                                                                                                                                                                                                                                                                |         |
| (C)                                   |                    | GUAVA        | PWGP070.GUAVA    | % yard (34.29cm)                           |       |                 |                 |               | TO THE TOTAL OF THE PARTY OF TH |         |
| (D)                                   |                    | BLUE         | PWPJ100.BLUE     | ½ yard (10.16cm)                           |       |                 |                 |               | THE TOTAL STATE OF THE PARTY OF |         |
| (E)                                   |                    | BLUE         | PWBM072.BLUE     | ½ yard (22.86cm)                           |       |                 | (6)             | (D)           | \F\                                                                                                                                                                                                                                                                                                                                                                                                                                                                                                                                                                                                                                                                                                                                                                                                                                                                                                                                                                                                                                                                                                                                                                                                                                                                                                                                                                                                                                                                                                                                                                                                                                                                                                                                                                                                                                                                                                                                                                                                                                                                                                                            |         |
| (F)                                   | •                  | PURPLE       | PWGP143.PURPLE   | ½ yard (10.16cm)                           | (A)   | (B)             | (C)             | (D)           | (E)                                                                                                                                                                                                                                                                                                                                                                                                                                                                                                                                                                                                                                                                                                                                                                                                                                                                                                                                                                                                                                                                                                                                                                                                                                                                                                                                                                                                                                                                                                                                                                                                                                                                                                                                                                                                                                                                                                                                                                                                                                                                                                                            | (F)     |
| · · · · · · · · · · · · · · · · · · · |                    | PWPJ097.BLUE | ½ yard (22.86cm) |                                            |       |                 |                 |               |                                                                                                                                                                                                                                                                                                                                                                                                                                                                                                                                                                                                                                                                                                                                                                                                                                                                                                                                                                                                                                                                                                                                                                                                                                                                                                                                                                                                                                                                                                                                                                                                                                                                                                                                                                                                                                                                                                                                                                                                                                                                                                                                |         |
| (H)                                   |                    | MULTI        | PWPJ100.MULTI    | ½ yard (10.16cm)                           |       |                 | 2 25            |               |                                                                                                                                                                                                                                                                                                                                                                                                                                                                                                                                                                                                                                                                                                                                                                                                                                                                                                                                                                                                                                                                                                                                                                                                                                                                                                                                                                                                                                                                                                                                                                                                                                                                                                                                                                                                                                                                                                                                                                                                                                                                                                                                |         |
| (I)                                   | Cactus Flower      | GREEN        | PWPJ096.GREEN    | ½ yard (10.16cm)                           |       |                 |                 |               |                                                                                                                                                                                                                                                                                                                                                                                                                                                                                                                                                                                                                                                                                                                                                                                                                                                                                                                                                                                                                                                                                                                                                                                                                                                                                                                                                                                                                                                                                                                                                                                                                                                                                                                                                                                                                                                                                                                                                                                                                                                                                                                                |         |
| (J)                                   | Rose and Hydrange  |              | PWPJ097.GREEN    | ½ yard (22.86cm)                           |       |                 |                 |               |                                                                                                                                                                                                                                                                                                                                                                                                                                                                                                                                                                                                                                                                                                                                                                                                                                                                                                                                                                                                                                                                                                                                                                                                                                                                                                                                                                                                                                                                                                                                                                                                                                                                                                                                                                                                                                                                                                                                                                                                                                                                                                                                |         |
| (K)                                   |                    |              |                  |                                            | (G)   | (H)             | <b>(I)</b>      | (J)           | (K)                                                                                                                                                                                                                                                                                                                                                                                                                                                                                                                                                                                                                                                                                                                                                                                                                                                                                                                                                                                                                                                                                                                                                                                                                                                                                                                                                                                                                                                                                                                                                                                                                                                                                                                                                                                                                                                                                                                                                                                                                                                                                                                            | (L)     |
|                                       |                    | BLUE         | PWPJ098.BLUE     | ½ yard (22.86cm)                           | (-)   | \/              | \-/             | (-)           | (/                                                                                                                                                                                                                                                                                                                                                                                                                                                                                                                                                                                                                                                                                                                                                                                                                                                                                                                                                                                                                                                                                                                                                                                                                                                                                                                                                                                                                                                                                                                                                                                                                                                                                                                                                                                                                                                                                                                                                                                                                                                                                                                             | \_/     |
| (L)                                   | Turkish Delight    | BLACK        | PWGP081.BLACK    | ½ yard (10.16cm)                           |       |                 |                 |               | 200                                                                                                                                                                                                                                                                                                                                                                                                                                                                                                                                                                                                                                                                                                                                                                                                                                                                                                                                                                                                                                                                                                                                                                                                                                                                                                                                                                                                                                                                                                                                                                                                                                                                                                                                                                                                                                                                                                                                                                                                                                                                                                                            |         |
| (M)                                   | ) Spot             | FOREST       | PWGP070.FOREST   | ½ yard (22.86cm)                           |       | E COLLEGE       |                 | Watto attores | Sta the                                                                                                                                                                                                                                                                                                                                                                                                                                                                                                                                                                                                                                                                                                                                                                                                                                                                                                                                                                                                                                                                                                                                                                                                                                                                                                                                                                                                                                                                                                                                                                                                                                                                                                                                                                                                                                                                                                                                                                                                                                                                                                                        | TO A    |
| (N)                                   | Turkish Delight    | WINE         | PWGP081.WINE     | ½ yard (10.16cm)                           |       | ( S. C. )       |                 |               | 25                                                                                                                                                                                                                                                                                                                                                                                                                                                                                                                                                                                                                                                                                                                                                                                                                                                                                                                                                                                                                                                                                                                                                                                                                                                                                                                                                                                                                                                                                                                                                                                                                                                                                                                                                                                                                                                                                                                                                                                                                                                                                                                             | YOU THE |
| (O)                                   | Geodes             | BLACK        | PWPJ099.BLACK    | ½ yard (22.86cm)                           |       |                 |                 |               | 552 6                                                                                                                                                                                                                                                                                                                                                                                                                                                                                                                                                                                                                                                                                                                                                                                                                                                                                                                                                                                                                                                                                                                                                                                                                                                                                                                                                                                                                                                                                                                                                                                                                                                                                                                                                                                                                                                                                                                                                                                                                                                                                                                          |         |
| (P)                                   | Paper Fans         | BLACK        | PWGP143.BLACK    | 3/4 yard (34.29cm)                         | (M)   | (N)             | (O)             | (P)           | (Q)                                                                                                                                                                                                                                                                                                                                                                                                                                                                                                                                                                                                                                                                                                                                                                                                                                                                                                                                                                                                                                                                                                                                                                                                                                                                                                                                                                                                                                                                                                                                                                                                                                                                                                                                                                                                                                                                                                                                                                                                                                                                                                                            | (R)     |
| (Q)                                   | Bali Brocade       | PURPLE       | PWBM069.PURPLE   | ½ yard (10.16cm)                           |       | 75574:58242346; |                 |               |                                                                                                                                                                                                                                                                                                                                                                                                                                                                                                                                                                                                                                                                                                                                                                                                                                                                                                                                                                                                                                                                                                                                                                                                                                                                                                                                                                                                                                                                                                                                                                                                                                                                                                                                                                                                                                                                                                                                                                                                                                                                                                                                |         |
| (R)                                   | Rose and Hydrange  | ea NAVY      | PWPJ097.NAVY     | ½ yard (22.86cm)                           |       |                 |                 |               |                                                                                                                                                                                                                                                                                                                                                                                                                                                                                                                                                                                                                                                                                                                                                                                                                                                                                                                                                                                                                                                                                                                                                                                                                                                                                                                                                                                                                                                                                                                                                                                                                                                                                                                                                                                                                                                                                                                                                                                                                                                                                                                                |         |
| (S)                                   | Sea Urchins        | ANTIQUE      | PWPJ100.ANTIQUE  | ¾ yard (34.29cm)                           |       |                 |                 |               | PAR TANK                                                                                                                                                                                                                                                                                                                                                                                                                                                                                                                                                                                                                                                                                                                                                                                                                                                                                                                                                                                                                                                                                                                                                                                                                                                                                                                                                                                                                                                                                                                                                                                                                                                                                                                                                                                                                                                                                                                                                                                                                                                                                                                       |         |
| (T)                                   | Chips              | WHITE        | PWBM073.WHITE    | % yard (57.15cm)                           |       |                 |                 |               |                                                                                                                                                                                                                                                                                                                                                                                                                                                                                                                                                                                                                                                                                                                                                                                                                                                                                                                                                                                                                                                                                                                                                                                                                                                                                                                                                                                                                                                                                                                                                                                                                                                                                                                                                                                                                                                                                                                                                                                                                                                                                                                                |         |
|                                       | Onion Rings        | BLACK        | PWBM070.BLACK    | ¾ yard (68.58cm)*                          |       |                 |                 |               |                                                                                                                                                                                                                                                                                                                                                                                                                                                                                                                                                                                                                                                                                                                                                                                                                                                                                                                                                                                                                                                                                                                                                                                                                                                                                                                                                                                                                                                                                                                                                                                                                                                                                                                                                                                                                                                                                                                                                                                                                                                                                                                                |         |
|                                       | Spot               | VIOLET       | PWGP070.VIOLET   | % yard (34.29cm)                           | (S)   | (T)             | (U)             | (V)           | (W)                                                                                                                                                                                                                                                                                                                                                                                                                                                                                                                                                                                                                                                                                                                                                                                                                                                                                                                                                                                                                                                                                                                                                                                                                                                                                                                                                                                                                                                                                                                                                                                                                                                                                                                                                                                                                                                                                                                                                                                                                                                                                                                            | (X)     |
|                                       | ) Cactus Flower    | BLACK        | PWPJ096.BLACK    | 1½ yards (1.03m)                           |       | 10 10 10 10     |                 |               |                                                                                                                                                                                                                                                                                                                                                                                                                                                                                                                                                                                                                                                                                                                                                                                                                                                                                                                                                                                                                                                                                                                                                                                                                                                                                                                                                                                                                                                                                                                                                                                                                                                                                                                                                                                                                                                                                                                                                                                                                                                                                                                                |         |
|                                       | Sea Urchins        | GREY         | PWPJ100.GREY     | % yard (34.29cm)                           | 00000 | 24 · 12 👱       |                 |               |                                                                                                                                                                                                                                                                                                                                                                                                                                                                                                                                                                                                                                                                                                                                                                                                                                                                                                                                                                                                                                                                                                                                                                                                                                                                                                                                                                                                                                                                                                                                                                                                                                                                                                                                                                                                                                                                                                                                                                                                                                                                                                                                |         |
| (Y)                                   | Aboriginal Dot     | DENIM        | PWGP071.DENIM    | % yard (34.29cm)                           | 00000 | 38.10           | 11/2012         |               |                                                                                                                                                                                                                                                                                                                                                                                                                                                                                                                                                                                                                                                                                                                                                                                                                                                                                                                                                                                                                                                                                                                                                                                                                                                                                                                                                                                                                                                                                                                                                                                                                                                                                                                                                                                                                                                                                                                                                                                                                                                                                                                                |         |
| * ir                                  | ncludes binding    |              |                  |                                            | 00000 | 13.2            |                 |               |                                                                                                                                                                                                                                                                                                                                                                                                                                                                                                                                                                                                                                                                                                                                                                                                                                                                                                                                                                                                                                                                                                                                                                                                                                                                                                                                                                                                                                                                                                                                                                                                                                                                                                                                                                                                                                                                                                                                                                                                                                                                                                                                |         |
| Ba                                    | acking (Purchased  | Separately)  |                  |                                            | (Y)   | Backing<br>44"  | Backing<br>108" |               |                                                                                                                                                                                                                                                                                                                                                                                                                                                                                                                                                                                                                                                                                                                                                                                                                                                                                                                                                                                                                                                                                                                                                                                                                                                                                                                                                                                                                                                                                                                                                                                                                                                                                                                                                                                                                                                                                                                                                                                                                                                                                                                                |         |
| 44'                                   | " (111.76cm) wide  |              |                  |                                            |       | (111.76cm)      | (274.32cm)      |               |                                                                                                                                                                                                                                                                                                                                                                                                                                                                                                                                                                                                                                                                                                                                                                                                                                                                                                                                                                                                                                                                                                                                                                                                                                                                                                                                                                                                                                                                                                                                                                                                                                                                                                                                                                                                                                                                                                                                                                                                                                                                                                                                |         |
| Bal                                   | i Brocade          | Purple       | PWBM069.PURPLE   | 3% yards (3.54m)                           |       | -               | -               |               |                                                                                                                                                                                                                                                                                                                                                                                                                                                                                                                                                                                                                                                                                                                                                                                                                                                                                                                                                                                                                                                                                                                                                                                                                                                                                                                                                                                                                                                                                                                                                                                                                                                                                                                                                                                                                                                                                                                                                                                                                                                                                                                                |         |
| OR                                    | }                  |              |                  |                                            |       |                 |                 |               |                                                                                                                                                                                                                                                                                                                                                                                                                                                                                                                                                                                                                                                                                                                                                                                                                                                                                                                                                                                                                                                                                                                                                                                                                                                                                                                                                                                                                                                                                                                                                                                                                                                                                                                                                                                                                                                                                                                                                                                                                                                                                                                                |         |
| 108                                   | 8" (274.32cm) wide |              |                  |                                            |       |                 |                 |               |                                                                                                                                                                                                                                                                                                                                                                                                                                                                                                                                                                                                                                                                                                                                                                                                                                                                                                                                                                                                                                                                                                                                                                                                                                                                                                                                                                                                                                                                                                                                                                                                                                                                                                                                                                                                                                                                                                                                                                                                                                                                                                                                |         |
| Fru                                   | it Mandala         | Blue         | QBGP003.2BLUE    | 2 yards (1.83m)                            |       |                 |                 |               |                                                                                                                                                                                                                                                                                                                                                                                                                                                                                                                                                                                                                                                                                                                                                                                                                                                                                                                                                                                                                                                                                                                                                                                                                                                                                                                                                                                                                                                                                                                                                                                                                                                                                                                                                                                                                                                                                                                                                                                                                                                                                                                                |         |
|                                       |                    |              |                  |                                            |       |                 |                 |               |                                                                                                                                                                                                                                                                                                                                                                                                                                                                                                                                                                                                                                                                                                                                                                                                                                                                                                                                                                                                                                                                                                                                                                                                                                                                                                                                                                                                                                                                                                                                                                                                                                                                                                                                                                                                                                                                                                                                                                                                                                                                                                                                |         |