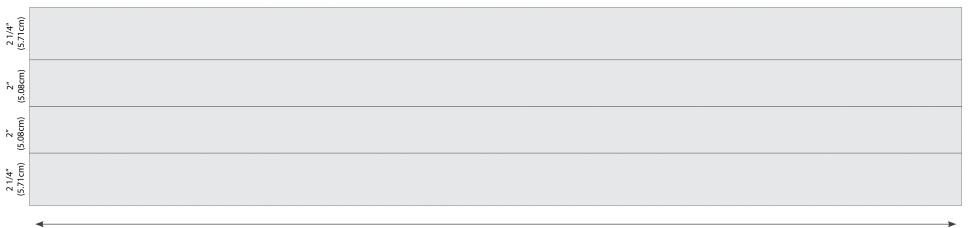

Fabric A, C, P, S, V, X, and Y, cut: (3) 2½" x WOF (6.35cm x WOF) for strip sets (21 total)

Fabric E, G, J, K, M, O, and R, cut: (2)  $2\frac{1}{2}$ " x WOF (6.35cm x WOF) for strip sets (14 total)

Fabric B, D, F, H, I, L, N, and Q, cut: (1)  $2\frac{1}{2}$ " x WOF (6.35cm x WOF) for strip sets (8 total)

#### Fabric T, cut:

(2) 2½" x WOF (6.35cm x WOF) for strip sets (5) 2½" x WOF (6.35cm x WOF) for inner borders

#### Fabric U, cut:

(2) 2½" x WOF (6.35cm x WOF) for strip sets (7)  $2\frac{1}{2}$ " x WOF (6.35cm x WOF) for binding

#### Fabric W, cut:

(1) 2½" x WOF (6.35cm x WOF) for strip sets (6) 5½" x WOF (13.97cm x WOF) for outer border