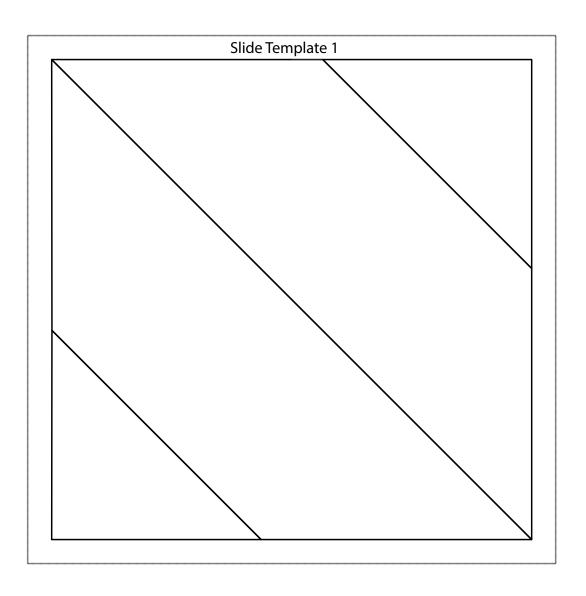

## **Additional Requirements**

- Kaffe Collective 100% cotton Aurifil 50 wt thread
- 67"x 72" (170.19cm x 182.88) batting
- Template plastic and Template 1 and 2, or appropriately sized rulers