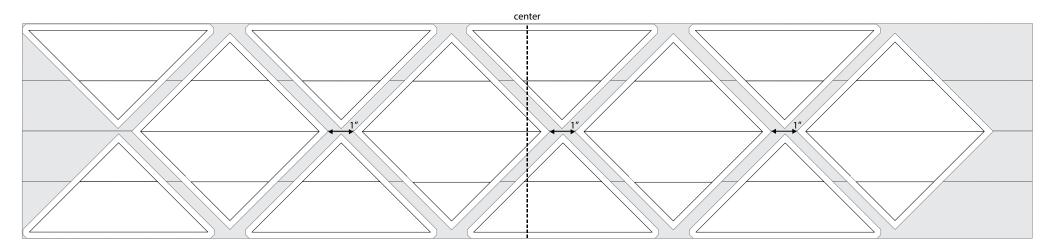

#### Strip sets

**Note:** Use a scant ¼" seam allowance for all strip set sewing to allow for the amount taken up by the thread and the turn of the cloth in the seam. Before beginning, you may want to test your scant ¼" seam allowance by cutting 2 pieces of scrap fabric the same size. Sew the 3 pieces together in a row, press open, and measure the middle piece from seam to seam. It should measure exactly ½" smaller than your original. If not, adjust your seam allowance until it does.