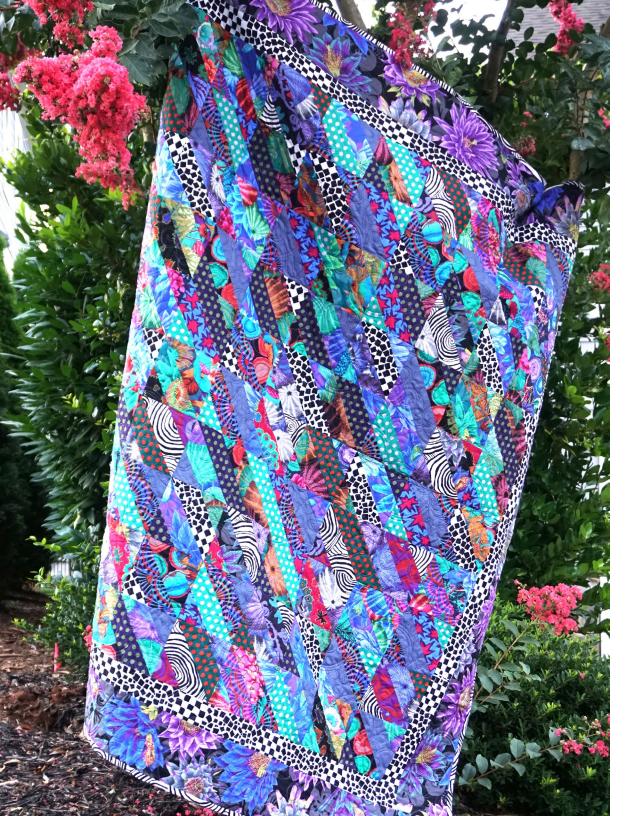

Featuring Kaffe Fassett Collective Spring 2019

| Collection:    | Kaffe Fassett Collective<br>Spring 2019 |  |  |  |  |  |
|----------------|-----------------------------------------|--|--|--|--|--|
| Technique:     | Strip piecing, bias cutting             |  |  |  |  |  |
| Skill Level:   | Confident Beginner                      |  |  |  |  |  |
| Finished Size: | 59" x 64" (149.86cm x 162.56cm)         |  |  |  |  |  |

## Project designed by Stacey Day Tech edited by Alison M. Schmidt