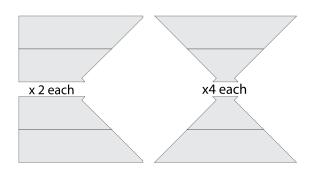

#### Strip sets

**Note:** Use a scant ¼" seam allowance for all strip set sewing to allow for the amount taken up by the thread and the turn of the cloth in the seam. Before beginning, you may want to test your scant ¼" seam allowance by cutting 2 pieces of scrap fabric the same size. Sew the 3 pieces together in a row, press open, and measure the middle piece from seam to seam. It should measure exactly ½" smaller than your original. If not, adjust your seam allowance until it does.