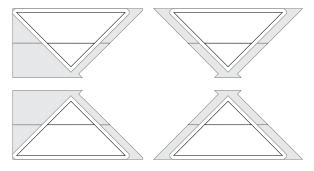

#### Strip sets

**Note:** Use a scant ¼" seam allowance for all strip set sewing to allow for the amount taken up by the thread and the turn of the cloth in the seam. Before beginning, you may want to test your scant ¼" seam allowance by cutting 2 pieces of scrap fabric the same size. Sew the 3 pieces together in a row, press open, and measure the middle piece from seam to seam. It should measure exactly ½" smaller than your original. If not, adjust your seam allowance until it does.