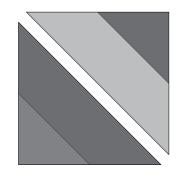

#### Strip sets

**Note:** Use a scant ¼" seam allowance for all strip set sewing to allow for the amount taken up by the thread and the turn of the cloth in the seam. Before beginning, you may want to test your scant ¼" seam allowance by cutting 2 pieces of scrap fabric the same size. Sew the 3 pieces together in a row, press open, and measure the middle piece from seam to seam. It should measure exactly ½" smaller than your original. If not, adjust your seam allowance until it does.