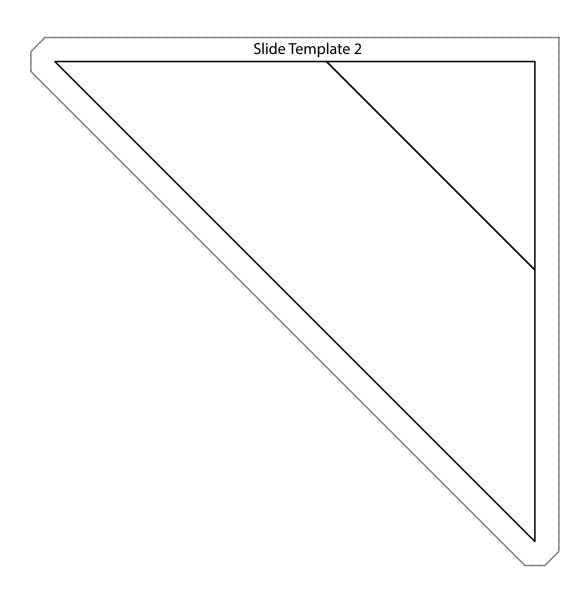

## **Additional Requirements**

- Kaffe Collective 100% cotton Aurifil 50 wt thread
- 67"x 72" (170.19cm x 182.88) batting
- Template plastic and Template 1 and 2, or appropriately sized rulers