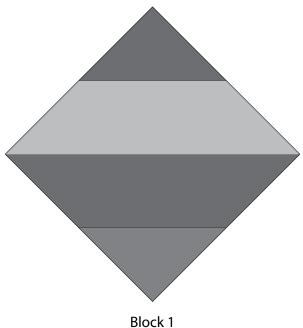

#### Strip sets

**Note:** Use a scant ¼" seam allowance for all strip set sewing to allow for the amount taken up by the thread and the turn of the cloth in the seam. Before beginning, you may want to test your scant ¼" seam allowance by cutting 2 pieces of scrap fabric the same size. Sew the 3 pieces together in a row, press open, and measure the middle piece from seam to seam. It should measure exactly ½" smaller than your original. If not, adjust your seam allowance until it does.