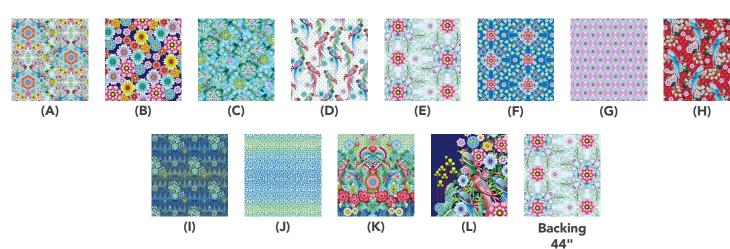

## Sonnet in Paradise Quilt

| Fa  | hric | Rec  | nirer   | nents        |
|-----|------|------|---------|--------------|
| 1 a | DIIC | TIEC | iaii ei | $\mathbf{n}$ |

| DESIGN                | COLOR  | ITEM ID        | YARDAGE                                     |
|-----------------------|--------|----------------|---------------------------------------------|
| (A) Bird's Grace      | XMULTI | PWCE001.XMULTI | ½ yard (0.46m)                              |
| (B) Floral Bloom      | XBLUE  | PWCE002.XBLUE  | 1 yard (0.91m)                              |
| (C) Botanical Life    | XSKY   | PWCE003.XSKY   | ⅓ yard (0.30m)                              |
| (D) Beautiful Sonnet  | XWHITE | PWCE004.XWHITE | ⅓ yard (0.30m)                              |
| (E) Morning Dahlias   | XWHITE | PWCE005.XWHITE | <sup>2</sup> /₃ yard (0.6m)1                |
| (F) Goodnight Dahlias | XROYAL | PWCE006.XROYAL | ⅓ yard (0.30m)                              |
| (G) Beautiful Daisy   | XLILAC | PWCE007.XLILAC | ⅓ yard (0.30m)                              |
| (H) In Harmony        | XRED   | PWCE008.XRED   | ⅓ yard (0.30m)                              |
| (I) Ripple            | XBLUE  | PWCE009.XBLUE* | 1 <sup>1</sup> / <sub>4</sub> yards (1.14m) |
| (J) White Fern        | XOMBRE | PWCE010.XOMBRE | 1 yard (0.91m)                              |
| (K) Carnation Love    | XPANEL | PWCE011.XPANEL | 1 Panel                                     |
| (L) Splendid Bouquet  | XBLUE  | PWCE012.XBLUE  | <sup>2</sup> /₃ yard (0.61m)                |
|                       |        |                |                                             |

<sup>\*</sup> includes binding

## Backing (Purchased Separately)

 44" (1.12m) wide

 Morning Dahlias
 XWHITE
 PWCE005.XWHITE
 4½ yards (4.11m)

 OR
 2½ yards (2.06m)

If kitting, refer to the final pattern for yardage amounts, it is recommended that a sample is made to confirm accuracy.