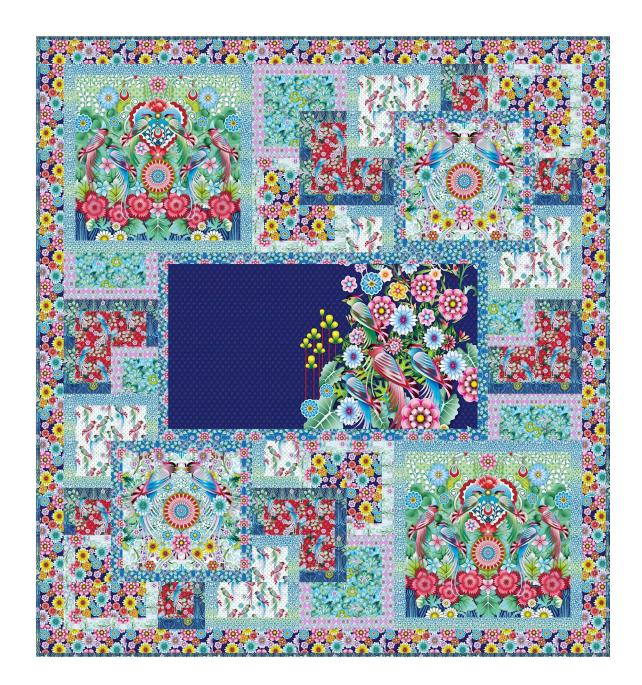

## Sonnet in Paradise Quilt

Finished Size: 72" x 78" (1.83m x 1.98m)

Project designed by Ruth Ann Berry

Purchase pattern at quiltersclinic.com

Technique: Pieced | Skill Level: Advanced Beginner

freespiritfabrics.com

## Sonnet in Paradise Quilt

| Fa  | hric | Rec  | nirer   | nents        |
|-----|------|------|---------|--------------|
| 1 a | DIIC | TIEC | iaii ei | $\mathbf{n}$ |

| DESIGN                | COLOR  | ITEM ID        | YARDAGE                                     |
|-----------------------|--------|----------------|---------------------------------------------|
| (A) Bird's Grace      | XMULTI | PWCE001.XMULTI | ½ yard (0.46m)                              |
| (B) Floral Bloom      | XBLUE  | PWCE002.XBLUE  | 1 yard (0.91m)                              |
| (C) Botanical Life    | XSKY   | PWCE003.XSKY   | ⅓ yard (0.30m)                              |
| (D) Beautiful Sonnet  | XWHITE | PWCE004.XWHITE | ⅓ yard (0.30m)                              |
| (E) Morning Dahlias   | XWHITE | PWCE005.XWHITE | <sup>2</sup> /₃ yard (0.6m)1                |
| (F) Goodnight Dahlias | XROYAL | PWCE006.XROYAL | ⅓ yard (0.30m)                              |
| (G) Beautiful Daisy   | XLILAC | PWCE007.XLILAC | ⅓ yard (0.30m)                              |
| (H) In Harmony        | XRED   | PWCE008.XRED   | ⅓ yard (0.30m)                              |
| (I) Ripple            | XBLUE  | PWCE009.XBLUE* | 1 <sup>1</sup> / <sub>4</sub> yards (1.14m) |
| (J) White Fern        | XOMBRE | PWCE010.XOMBRE | 1 yard (0.91m)                              |
| (K) Carnation Love    | XPANEL | PWCE011.XPANEL | 1 Panel                                     |
| (L) Splendid Bouquet  | XBLUE  | PWCE012.XBLUE  | <sup>2</sup> /₃ yard (0.61m)                |
|                       |        |                |                                             |