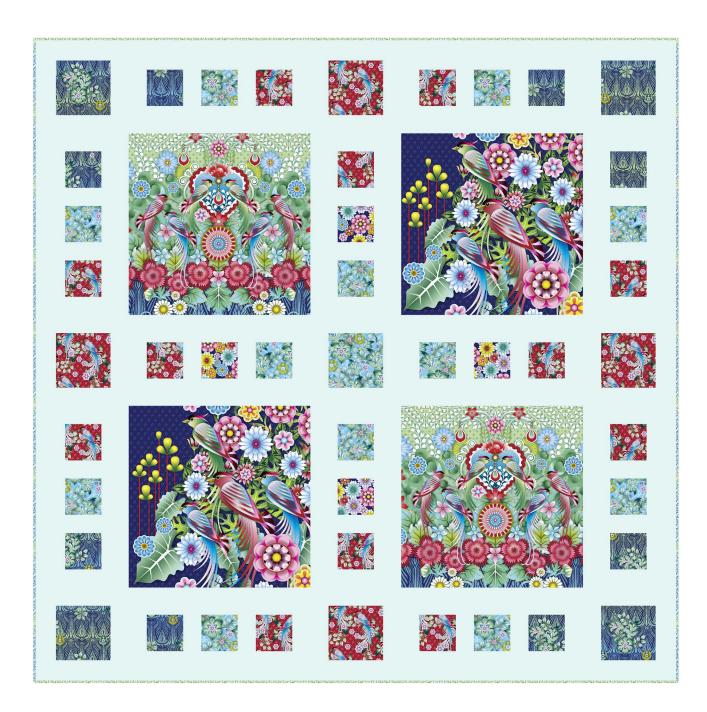

## Talmadge Quilt

Finished Size: 71" (1.80m) Square

Project designed by Lisa Alley - Bear Hug Quiltworks

Purchase pattern at bearhugquiltworks.com

Technique: Pieced | Skill Level: Advanced Beginner

freespiritfabrics.com

## Talmadge Quilt

## **Fabric Requirements**

| DESIGN                        | COLOR  | ITEM ID         | YARDAGE                     |
|-------------------------------|--------|-----------------|-----------------------------|
| (A) Floral Bloom              | XBLUE  | PWCE002.XBLUE   | 3/8 yard (0.34m)            |
| (B) Botanical Life            | XSKY   | PWCE003.XSKY    | ½ yard (0.57m)              |
| (C) In Harmony                | XRED   | PWCE008.XRED    | ½ yard (0.57m)              |
| (D) Ripple                    | XBLUE  | PWCE009.XBLUE   | ½ yard (0.57m)              |
| (E) White Fern                | XOMBRE | PWCE010.XOMBRE* | <sup>5</sup> % yard (0.57m) |
| (F) Carnation Love            | XPANEL | PWCE011.XPANEL  | 1 Panel                     |
| (G) Splendid Bouquet          | XBLUE  | PWCE012.XBLUE   | 1½ yards (1.37m)            |
| (H) Designer Essential Solids | Whimsy | CSFSESS.WHIMSY  | 2¾ yards (2.51m)            |