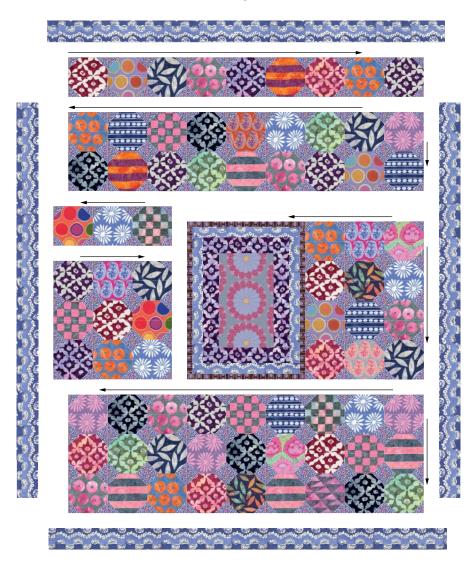

# **Quilt Top Assembly**

Follow the **Quilt Layout** diagram on page 6 while assembling the quilt.

- 7. Sew (3) Snowball blocks together in a row. Repeat to make a total of (4) rows, pressing the seam allowances in opposite directions for adjacent rows. Sew the rows together to make a Side Panel.
- **8.** Repeat step 7 to make a second Side Panel.
- **9.** Sew a Side Panel to each side of the Center Panel.
- **10.** Sew (9) Snowball blocks together in a row. Repeat to make a total of (3) rows. Press seam allowances in opposite directions for adjacent rows. Sew the rows together to make a Top/Bottom Panel.
- 11. Repeat step 10 to make a second Top/Bottom Panel.

- **12.** Sew (1) Top/Bottom Panel to the top and the other to the bottom of the Center section to complete the quilt top center.
- 13. Sew (1) 4½" x 76" (11.43cm x 193.04cm) Fabric C
  Border 4 strip to each side of the quilt top center.
  Sew (1) 4½" x 75½" (11.43cm x 191.77cm) Fabric C
  Border 4 strip to the top and the other to the bottom of the panel to complete the quilt top. Press the seam allowances toward Fabric C.

## **Quilt Layout**