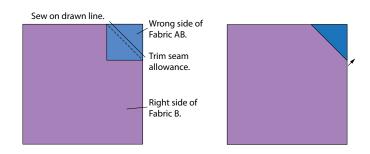

#### **Snowball Blocks**

- **1.** Draw a line diagonally from corner to corner on the wrong side of the (312) **Fabric AB** squares.
- 2. Place a Fabric AB square on the right upper corner of a Fabric B square, matching the raw edges and positioning the drawn line in the direction shown. Sew along the drawn line and trim the seam allowance to ¼" (.64cm) (Fig. 1). Repeat to sew a Fabric AB square to the remaining Fabric B square corners, press seam allowances as shown in Figure 2, to complete a Snowball Block.