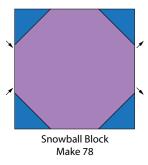

#### **Snowball Blocks**

- **1.** Draw a line diagonally from corner to corner on the wrong side of the (312) **Fabric AB** squares.
- 2. Place a Fabric AB square on the right upper corner of a Fabric B square, matching the raw edges and positioning the drawn line in the direction shown. Sew along the drawn line and trim the seam allowance to ¼" (.64cm) (Fig. 1). Repeat to sew a Fabric AB square to the remaining Fabric B square corners, press seam allowances as shown in Figure 2, to complete a Snowball Block.

Fig. 1

Fig. 2

 Repeat step 2, using the 8" (20.32cm) Fabric B, and E through AA squares make at total of (78) Snowball blocks.