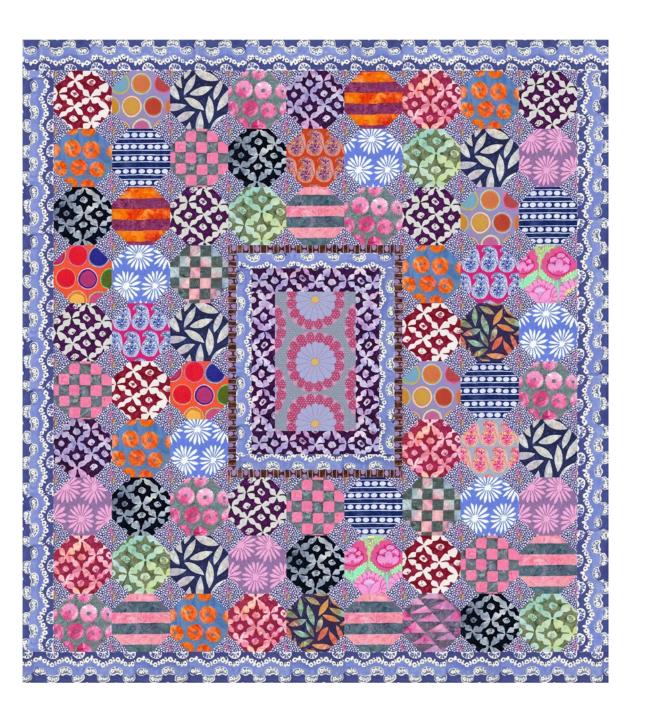

# Mediterranean Tiles

## Featuring Artisan by Kaffe Fassett

The blend of batiks, block prints, and quilting cottons evoke the bold and eclectic feel of a Mediterranean walking plaza.

| Collection:    | Artisan by Kaffe Fassett                                                                                              |
|----------------|-----------------------------------------------------------------------------------------------------------------------|
| Technique:     | Piecing                                                                                                               |
| Skill Level:   | Intermediate                                                                                                          |
| Crafting Time: | Weekend*                                                                                                              |
| Finished Size: | Finished Size of Quilt:<br>75 ½" x 83" (191.77cm x 210.82cm)<br>Finished Block Size:<br>7½" x 7½" (19.05cm x 19.05cm) |